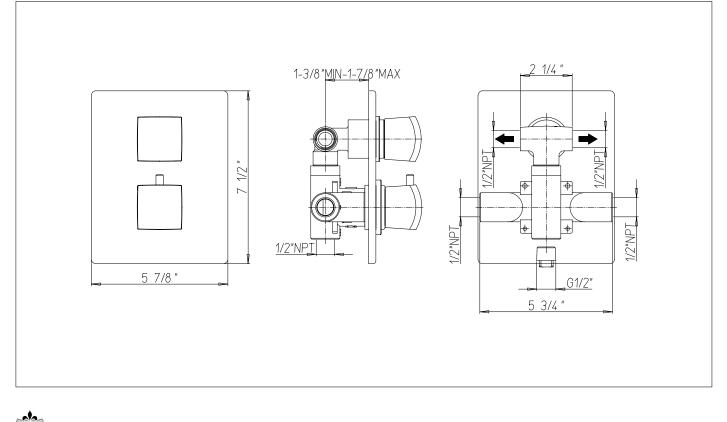

#### INSTALLATION SUBMITTAL AND DIMENSION

### Serie Lady

#### 89..691

Thermostatic valve with 2 way diverter volume control. **Rough valve not included.** 

89CR691 Polished Chrome 89PW691 Brushed Nickel 89OK691 Matt Gold PVD

# STANDARDS



- Compliant with ASME A112.18.1 CSA B125.1 when sold with rough valve
- Certified by IAPMO R&T Lab when sold with rough valve



## FEATURES

Solid Brass Construction Complete Trim Kit Mecanical diverter Controlling water flow Thermo Control Cartridge Independent Temperature Control Stop limit temperature device included Step-By-Step Installation Instructions

#### DIMENSIONS