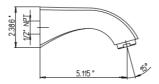

## 89-691

Lady thermostatic valve with 2-way diverter volume control ½" inlet connections Rough included.