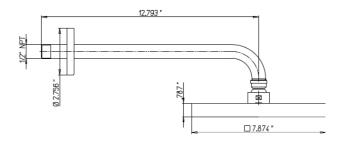

## 89-691

Lady thermostatic valve with 2-way diverter volume control ½" inlet connections Rough included.