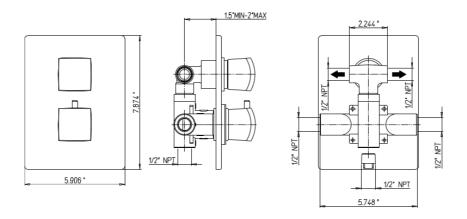

## 89-691

Lady thermostatic valve with 2-way diverter volume control ½" inlet connections Rough included.