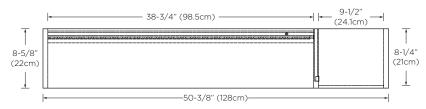

### Model: E034250

#### Designed By: MATTEO THUN & ANTONIO RODRIGUEZ | ITALY 2016 INVENTORY

Features : Full mirror

Touch-activated LED light strip on the bottom of the top hutch frame panel Touch-activated LED light button on bottom right 4 open wood shelves on right Solid wood construction (no MDF) Multi-step polyurethane finish resists moisture and scratches For use on top of 51" and 78" Noce vanity