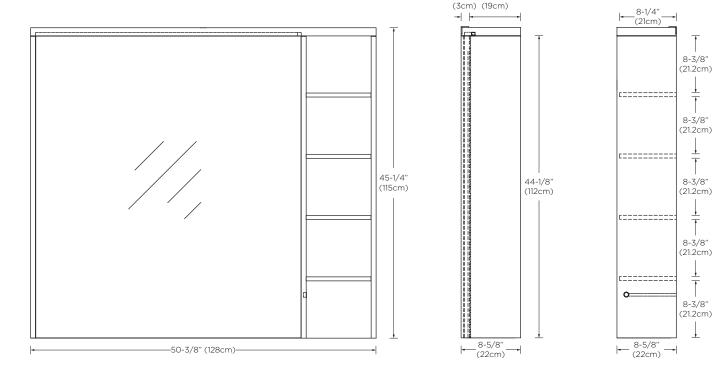

### Model: E034250

#### Designed By: MATTEO THUN & ANTONIO RODRIGUEZ | ITALY 2016 INVENTORY

Features : Full mirror

Touch-activated LED light strip on the bottom of the top hutch frame panel Touch-activated LED light button on bottom right 4 open wood shelves on right Solid wood construction (no MDF) Multi-step polyurethane finish resists moisture and scratches For use on top of 51" and 78" Noce vanity

## Тор

# Front

1-1/8" 7-1/2"