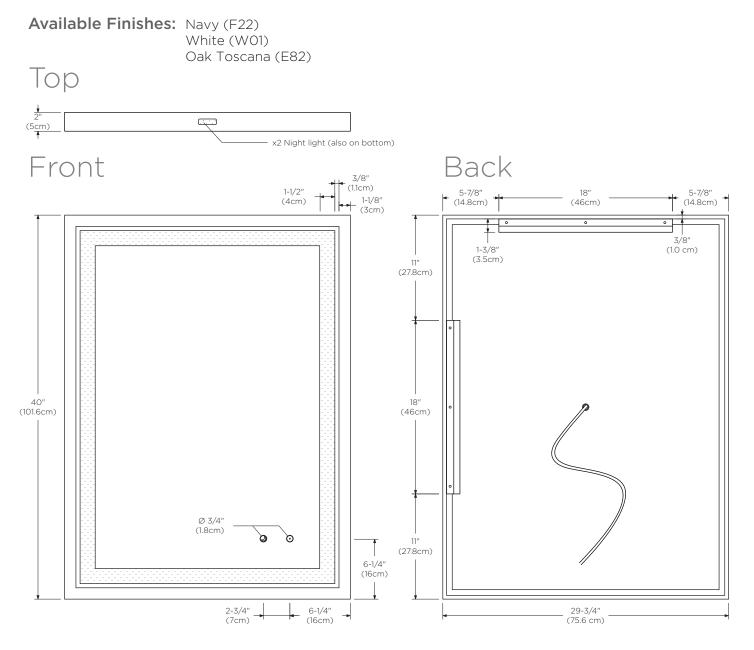

## Model: 604730-FINISH

Features : Solid wood frame construction (no MDF) Multi-step polyurethane finish resists moisture and scratches Aluminum structure Can be mounted vertically or horizontally with Z-clip mounting hardware Main LED light radiates from ring on mirror front LED night light illuminates from top and bottom (when mounted vertically) or sides (when mounted horizontally) Touch buttons on mirror front for main light and night light LED ratings: 1900 lumens, 36 W, 6000K white