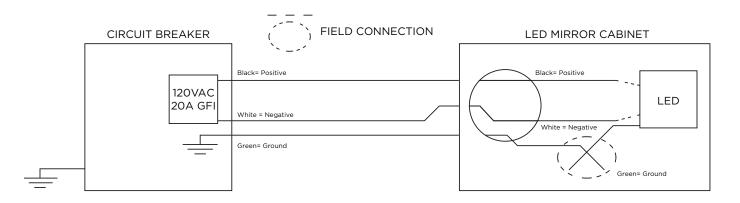

### ALL WIRING SHOULD BE DONE BY A QUALIFIED LICENSED ELECTRICIAN.

WARNING: To reduce the risk of electrical shock, shut off power before wiring the cabinet.

**CAUTION:** Requires 120V 20AMP circuit.

**CAUTION:** The LED mirror must be wired to a GFI (ground fault interrupter) circuit breaker when used in bathrooms and all other locations required by the national electric code.