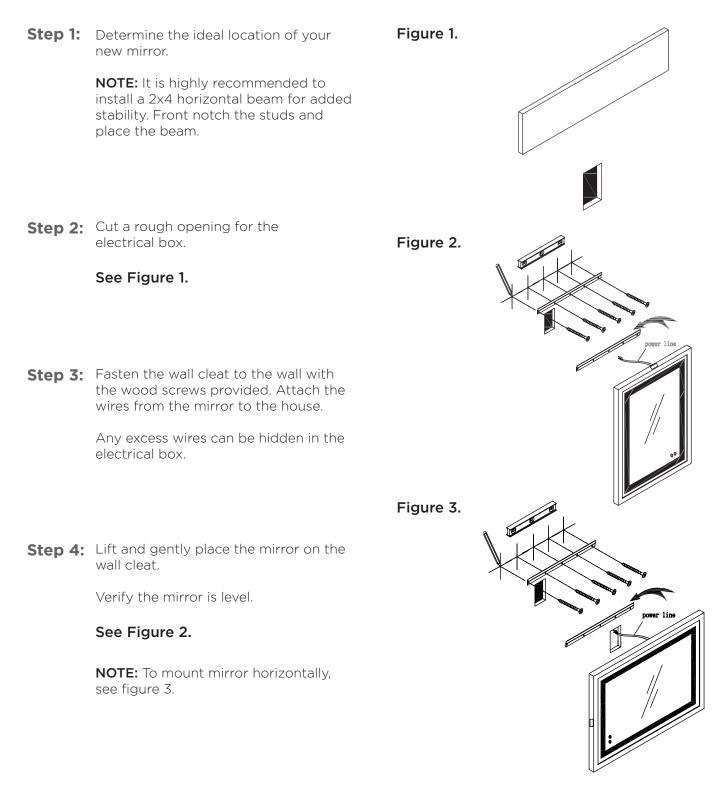

# RONBOU

# **INSTALLATION AND CARE GUIDE**

WOOD FRAME LED MIRROR 604730

# WOOD FRAME LED MIRROR

Model: 604730

**PRE-INSTALLATION** 

**Tools Required** 



### ALL WIRING SHOULD BE DONE BY A QUALIFIED LICENSED ELECTRICIAN.

WARNING: To reduce the risk of electrical shock, shut off power before wiring the cabinet.

**CAUTION:** Requires 120V 20AMP circuit.

**CAUTION:** The LED mirror must be wired to a GFI (ground fault interrupter) circuit breaker when used in bathrooms and all other locations required by the national electric code.



# **Materials Included**

- 1 set of wall cleats
- 5 wood screws

# **Materials Required**

- 1 2x4 beam
- 1 electrical box
- 3 wire nuts

1

# WOOD FRAME LED MIRROR

### Model: 604730

# INSTALLATION



2

# ROUBOM

Model: 604730

# **PRODUCT CARE AND MAINTENANCE**

The fine furniture finish of your new vanity, mirror or other bathroom accessories are designed to protect against normal home use. With proper care, your product will provide years of use and beauty in your home.

### **General Care Tips**

- Test cleaning product on small, discrete area prior to applying to entire surface.
- Wipe surfaces frequently with dry, soft, non-abrasive and lint-free towel.
- Do not allow liquids and moisture to accumulate on the surface of products.
- For warranty information, please visit our website at www.ronbow.com or contact the Customer Service Department at (510) 713-1188.



40650 Encyclopedia Circle Fremont, CA 94538 T 510.713.1188 F 510.657.9388

ronbow.com