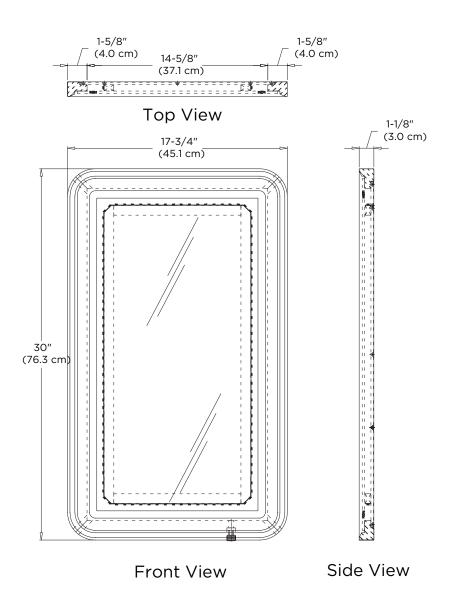

## Model: 602718-COLOR

## Features : Solid Wood frame

LEDs, energy-efficient light radiates from all four sides Motion sensor on mirror bottom controls the LED lights on and off Solid wood with hardwood plywood construction: no MDF or fillers Superior multi-step polyurethane finish provides a durable finish Hang vertically only Built in defogger Mounting hardware included 3000K Color Temperature, 825 Lumen, 13.2 Watt UL Approved