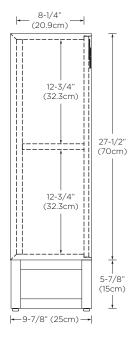

Model: E056123 Designed By: RAMON ESTEVE | SPAIN

Features: Soft-close door with Grass brand hardware

Door finger pull

Door opens from right to left

1 fixed wood shelf Fully finished interiors

Solid wood construction (no MDF)

Multi-step polyurethane finish resists moisture and scratches Wall hung hardware to anchor to wall for added stability

Leg levelers included

All Ronbow cabinets are made of solid hardwood or hardwood plywood and meet strict CARB II Standards. No particle board or Micro-Density Fiberboard (MDF) are used.

## Available Finish: White wood (W01) and Dark Bronze metal legs



## Front



## Side