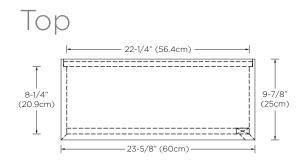

Model: E056123 Designed By: RAMON ESTEVE | SPAIN

Features: Soft-close door with Grass brand hardware

Door finger pull

Door opens from right to left

1 fixed wood shelf Fully finished interiors

Solid wood construction (no MDF)

Multi-step polyurethane finish resists moisture and scratches Wall hung hardware to anchor to wall for added stability

Leg levelers included

All Ronbow cabinets are made of solid hardwood or hardwood plywood and meet strict CARB II Standards. No particle board or Micro-Density Fiberboard (MDF) are used.

## Available Finish: White wood (W01) and Dark Bronze metal legs



## Front



## Side