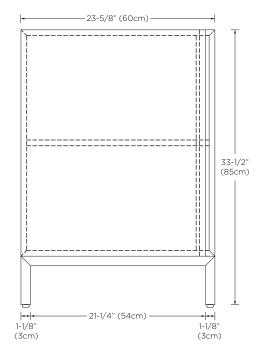

Model: E056123 Designed By: RAMON ESTEVE | SPAIN

Features: Soft-close door with Grass brand hardware

Door finger pull

Door opens from right to left

1 fixed wood shelf Fully finished interiors

Solid wood construction (no MDF)

Multi-step polyurethane finish resists moisture and scratches Wall hung hardware to anchor to wall for added stability

Leg levelers included

All Ronbow cabinets are made of solid hardwood or hardwood plywood and meet strict CARB II Standards. No particle board or Micro-Density Fiberboard (MDF) are used.

## Available Finish: White wood (W01) and Dark Bronze metal legs



## Front



## Side