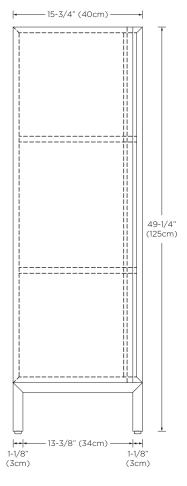

Model: E056114 Designed By: RAMON ESTEVE | SPAIN

Features: Soft-close door with Grass brand hardware

Door finger pull

Door opens from right to left

2 fixed wood shelves Fully finished interiors

Solid wood construction (no MDF)

Multi-step polyurethane finish resists moisture and scratches Wall hung hardware to anchor to wall for added stability

Leg levelers included

All Ronbow cabinets are made of solid hardwood or hardwood plywood and meet strict CARB II Standards. No particle board or Micro-Density Fiberboard (MDF) are used.

Available Finish: White wood (W01) and Dark Bronze metal legs

## Top



## Front



## Side