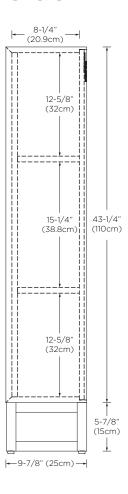

Model: E056114 Designed By: RAMON ESTEVE | SPAIN

Features: Soft-close door with Grass brand hardware

Door finger pull

Door opens from right to left

2 fixed wood shelves Fully finished interiors

Solid wood construction (no MDF)

Multi-step polyurethane finish resists moisture and scratches Wall hung hardware to anchor to wall for added stability

Leg levelers included

All Ronbow cabinets are made of solid hardwood or hardwood plywood and meet strict CARB II Standards. No particle board or Micro-Density Fiberboard (MDF) are used.

Available Finish: White wood (W01) and Dark Bronze metal legs

## Top



## Front



## Side