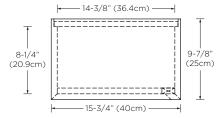

Model: E056114 Designed By: RAMON ESTEVE | SPAIN

Features: Soft-close door with Grass brand hardware

Door finger pull

Door opens from right to left

2 fixed wood shelves Fully finished interiors

Solid wood construction (no MDF)

Multi-step polyurethane finish resists moisture and scratches Wall hung hardware to anchor to wall for added stability

Leg levelers included

All Ronbow cabinets are made of solid hardwood or hardwood plywood and meet strict CARB II Standards. No particle board or Micro-Density Fiberboard (MDF) are used.

Available Finish: White wood (W01) and Dark Bronze metal legs

## Top



## Front



## Side