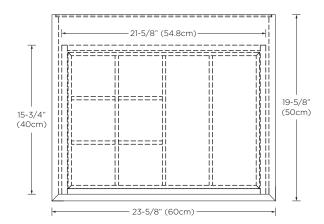

Model: E056113 Designed By: RAMON ESTEVE | SPAIN 2016 INVENTORY

Features: Fits under the Marco vanity frame bases

Concealed locking wheels

2 full-extension, soft-close drawers with Hettich brand hardware

Solid wood drawer organizer included for top drawer

Woven fiber drawer liner included

Drawer finger pulls Fully finished interiors

Dovetail drawer construction

Solid wood construction (no MDF)

Multi-step polyurethane finish resists moisture and scratches

All Ronbow cabinets are made of solid hardwood or hardwood plywood and meet strict CARB II Standards. No particle board or Micro-Density Fiberboard (MDF) are used.

## Available Finish: Oak Toscana (E82)

## Top



## Front



## Side