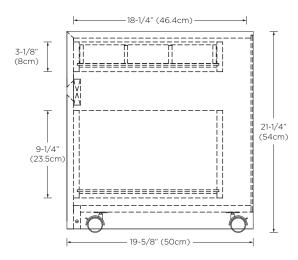

Model: E056113 Designed By: RAMON ESTEVE | SPAIN 2016 INVENTORY

Features: Fits under the Marco vanity frame bases

Concealed locking wheels

2 full-extension, soft-close drawers with Hettich brand hardware

Solid wood drawer organizer included for top drawer

Woven fiber drawer liner included

Drawer finger pulls Fully finished interiors

Dovetail drawer construction

Solid wood construction (no MDF)

Multi-step polyurethane finish resists moisture and scratches

All Ronbow cabinets are made of solid hardwood or hardwood plywood and meet strict CARB II Standards. No particle board or Micro-Density Fiberboard (MDF) are used.

## Available Finish: Oak Toscana (E82)

## Top



## Front



## Side