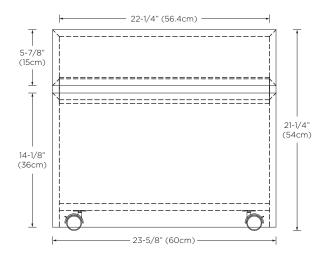

Model: E056113 Designed By: RAMON ESTEVE | SPAIN 2016 INVENTORY

Features: Fits under the Marco vanity frame bases

Concealed locking wheels

2 full-extension, soft-close drawers with Hettich brand hardware

Solid wood drawer organizer included for top drawer

Woven fiber drawer liner included

Drawer finger pulls Fully finished interiors

Dovetail drawer construction

Solid wood construction (no MDF)

Multi-step polyurethane finish resists moisture and scratches

All Ronbow cabinets are made of solid hardwood or hardwood plywood and meet strict CARB II Standards. No particle board or Micro-Density Fiberboard (MDF) are used.

## Available Finish: Oak Toscana (E82)

## Top



## Front



## Side