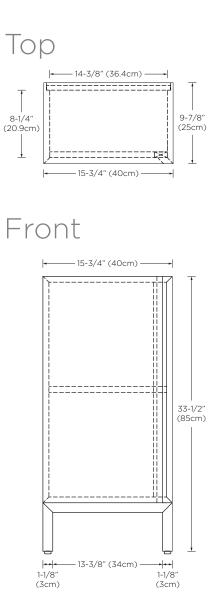

## Model : E056111

Designed By: RAMON ESTEVE | SPAIN

Features : Soft-close door with Grass brand hardware Door finger pull Door opens from right to left 1 fixed wood shelf Fully finished interiors Solid wood construction (no MDF) Multi-step polyurethane finish resists moisture and scratches Wall hung hardware to anchor to wall for added stability Leg levelers included