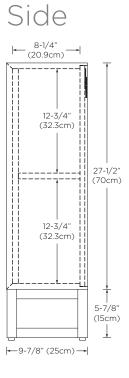

## Model : E056111

Designed By: RAMON ESTEVE | SPAIN

Features : Soft-close door with Grass brand hardware Door finger pull Door opens from right to left 1 fixed wood shelf Fully finished interiors Solid wood construction (no MDF) Multi-step polyurethane finish resists moisture and scratches Wall hung hardware to anchor to wall for added stability Leg levelers included