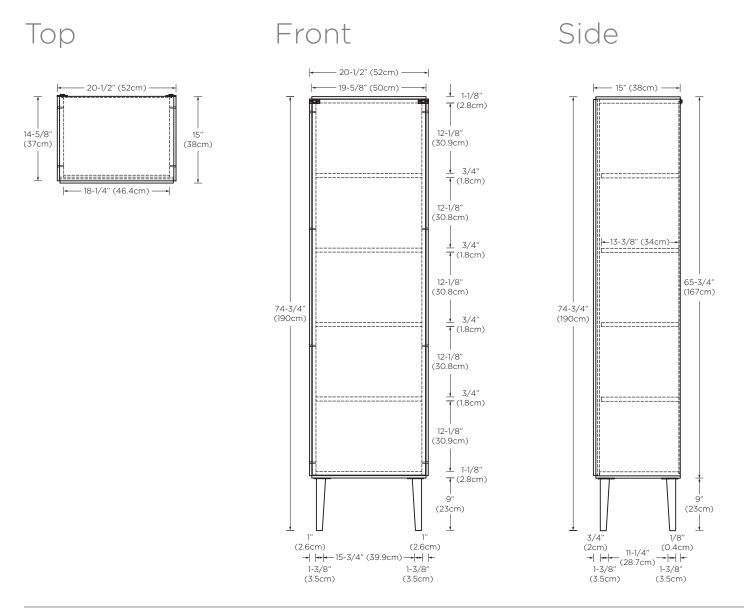

## NOCE 74" Tall Side Cabinet

## Model : E036117

## Designed By: MATTEO THUN & ANTONIO RODRIGUEZ | ITALY

Features: 4 fixed wood shelves 1 soft-close door with Hettich brand hardware Fully finished interiors Push-open door opens from left to right Solid wood construction (no MDF) Multi-step polyurethane finish resists moisture and scratches Leg levelers included