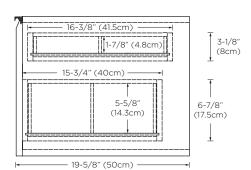

Model: E027033 Designed By: DANELONMERONI | UK

Features: Full-extension and soft-close deep drawer with Hettich brand hardware

Hidden bamboo drawer Bamboo drawer organizers Woven fiber drawer liners

Polished Nickel (PN) full width drawer pull

Fully finished interiors

Dovetail drawer construction

Solid wood construction (no MDF)

Multi-step polyurethane finish resists moisture and scratches

Wall hung hardware included

All Ronbow cabinets are made of solid hardwood or hardwood plywood and meet strict CARB II Standards. No particle board or Micro-Density Fiberboard (MDF) are used.

## Available Finish: White (WO1)

## Top



## Front



## Side