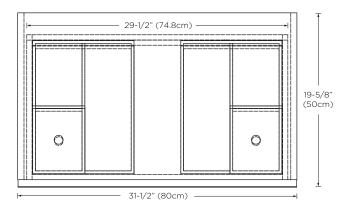

Model: E027033 Designed By: DANELONMERONI | UK

Features: Full-extension and soft-close deep drawer with Hettich brand hardware

Hidden bamboo drawer Bamboo drawer organizers Woven fiber drawer liners

Polished Nickel (PN) full width drawer pull

Fully finished interiors

Dovetail drawer construction

Solid wood construction (no MDF)

Multi-step polyurethane finish resists moisture and scratches

Wall hung hardware included

All Ronbow cabinets are made of solid hardwood or hardwood plywood and meet strict CARB II Standards. No particle board or Micro-Density Fiberboard (MDF) are used.

## Available Finish: White (WO1)

## Top



## Front



## Side