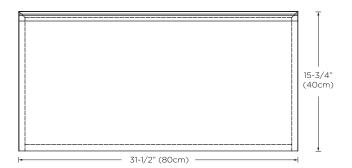

Model: E027033 Designed By: DANELONMERONI | UK

Features: Full-extension and soft-close deep drawer with Hettich brand hardware

Hidden bamboo drawer Bamboo drawer organizers Woven fiber drawer liners

Polished Nickel (PN) full width drawer pull

Fully finished interiors

Dovetail drawer construction

Solid wood construction (no MDF)

Multi-step polyurethane finish resists moisture and scratches

Wall hung hardware included

All Ronbow cabinets are made of solid hardwood or hardwood plywood and meet strict CARB II Standards. No particle board or Micro-Density Fiberboard (MDF) are used.

## Available Finish: White (WO1)

## Top



## Front



## Side