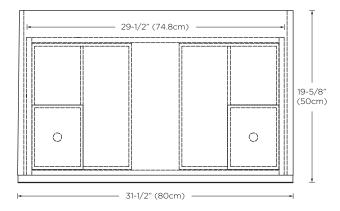

Model: E027031 Designed By: DANELONMERONI | UK

Features: 1 full-extension and soft-close drawer

Bamboo drawer organizers Woven fiber drawer liners

Polished Nickel (PN) full width drawer pull

Fully finished interiors

Dovetail drawer construction

Solid bamboo/wood construction (no MDF)

Multi-step polyurethane finish resists moisture and scratches

Wall hung hardware included

All Ronbow cabinets are made of solid hardwood or hardwood plywood and meet strict CARB II Standards. No particle board or Micro-Density Fiberboard (MDF) are used.

## Top