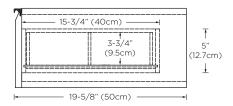

Model: E027031 Designed By: DANELONMERONI | UK

Features: 1 full-extension and soft-close drawer

Bamboo drawer organizers Woven fiber drawer liners

Polished Nickel (PN) full width drawer pull

Fully finished interiors

Dovetail drawer construction

Solid bamboo/wood construction (no MDF)

Multi-step polyurethane finish resists moisture and scratches

Wall hung hardware included

All Ronbow cabinets are made of solid hardwood or hardwood plywood and meet strict CARB II Standards. No particle board or Micro-Density Fiberboard (MDF) are used.

**Available Finish:** Light Bamboo (E71)

White (W01)

## Top



## Front



## Side