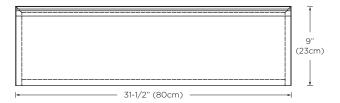

Model: E027031 Designed By: DANELONMERONI | UK

Features: 1 full-extension and soft-close drawer

Bamboo drawer organizers Woven fiber drawer liners

Polished Nickel (PN) full width drawer pull

Fully finished interiors

Dovetail drawer construction

Solid bamboo/wood construction (no MDF)

Multi-step polyurethane finish resists moisture and scratches

Wall hung hardware included

All Ronbow cabinets are made of solid hardwood or hardwood plywood and meet strict CARB II Standards. No particle board or Micro-Density Fiberboard (MDF) are used.

**Available Finish:** Light Bamboo (E71)

White (W01)

## Top



## Front



## Side