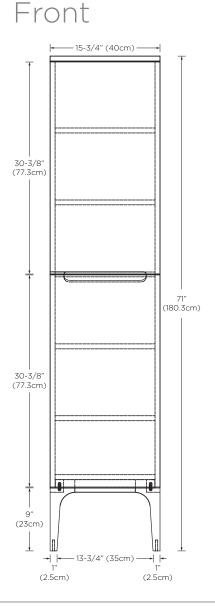

Model: E016127

Designed By: PHOENIX DESIGN | GERMANY

Features: 2 soft-close doors with Hettich brand hardware

5 fixed wood shelves with door finger pulls

Doors open from right to left

Fully finished interiors