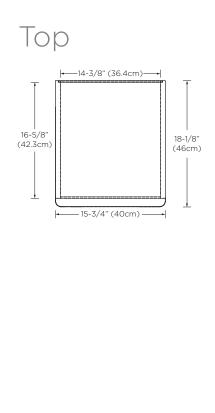

Model: E016127



Designed By: PHOENIX DESIGN | GERMANY

Features: 2 soft-close doors with Hettich brand hardware

5 fixed wood shelves with door finger pulls

Doors open from right to left

Fully finished interiors

Solid wood construction (no MDF)

Multi-step polyurethane finish resists moisture and scratches

Leg levelers included

All Ronbow cabinets are made of solid hardwood or hardwood plywood and meet strict CARB II Standards. No particle board or Micro-Density Fiberboard (MDF) are used.

Available Finish: Traffic Gray (E11) with Light Oak (E48) legs and top

Stone Gray (E73) with American Walnut (E56) legs and top