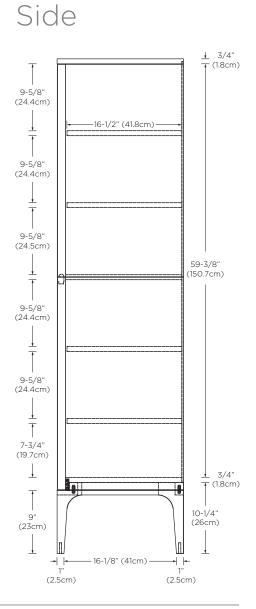

Model: E016127



Designed By: PHOENIX DESIGN | GERMANY

Features: 2 soft-close doors with Hettich brand hardware

5 fixed wood shelves with door finger pulls

Doors open from right to left

Fully finished interiors

Solid wood construction (no MDF)

Multi-step polyurethane finish resists moisture and scratches

Leg levelers included

All Ronbow cabinets are made of solid hardwood or hardwood plywood and meet strict CARB II Standards. No particle board or Micro-Density Fiberboard (MDF) are used.

Available Finish: Traffic Gray (E11) with Light Oak (E48) legs and top

Stone Gray (E73) with American Walnut (E56) legs and top