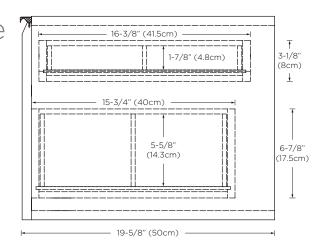

Model: E027011 Designed By: DANELONMERONI | UK

Features: Full-extension and soft-close deep drawer with Hettich brand hardware

Hidden bamboo drawer Bamboo drawer organizers Woven fiber drawer liners

Polished Nickel (PN) full width drawer pull