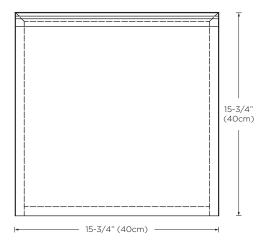

Model: E027011 Designed By: DANELONMERONI | UK

Features: Full-extension and soft-close deep drawer with Hettich brand hardware

Hidden bamboo drawer Bamboo drawer organizers Woven fiber drawer liners

Polished Nickel (PN) full width drawer pull

Fully finished interiors

Dovetail drawer construction Solid wood construction (no MDF)

Multi-step polyurethane finish resists moisture and scratches

Wall hung hardware included

All Ronbow cabinets are made of solid hardwood or hardwood plywood and meet strict CARB II Standards. No particle board or Micro-Density Fiberboard (MDF) are used.

## Available Finish: White (WO1)





## Front



Side