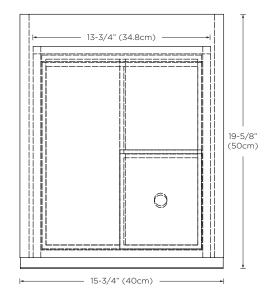

Model: E027011 Designed By: DANELONMERONI | UK

Features: Full-extension and soft-close deep drawer with Hettich brand hardware

Hidden bamboo drawer Bamboo drawer organizers Woven fiber drawer liners

Polished Nickel (PN) full width drawer pull

Fully finished interiors

Dovetail drawer construction Solid wood construction (no MDF)

Multi-step polyurethane finish resists moisture and scratches

Wall hung hardware included

All Ronbow cabinets are made of solid hardwood or hardwood plywood and meet strict CARB II Standards. No particle board or Micro-Density Fiberboard (MDF) are used.