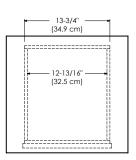

Available finishes: VINTAGE WALNUT F07 WHITE W01

TOP VIEW

FRONT VIEW

19-9/16" (49.7cm)

SIDE VIEW

1-3/16" (3 cm) 36-7/8" (93.7 cm) 11/16" (1.8 cm) 11-13/16" (30 cm) 72-1/16" (183 cm) (2.5 cm) 0 ο 11/16" 33" (83.8 cm) (1.8 cm) 7-5/8 ο (19.3 cm) 6-5/16" (16 cm) 4-15/16" (12.5 cm) 14-1/4" (36.1 cm)