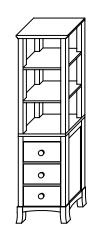

## TRANSITIONAL STYLE LINEN TOWER 20"

## MODEL: 672020-COLOR

## SPECIFICATION SHEET

ROUBOM

ACCESSORIES

Soft Close and Full Extension doors with dovetail construction Under mount glides Matching Finish throughout the interior

All Ronbow cabinets are made of solid hardwood or hardwood plywood and meet strict CARB Standards. No particle Board or Micro-Density Fiberboard (MDF) are used.

Available finishes: VINTAGE WALNUT F07 WHITE W01

TOP VIEW

FRONT VIEW

19-9/16" (49.7cm)

SIDE VIEW

1-3/16" (3 cm) 36-7/8" (93.7 cm) 11/16" (1.8 cm) 11-13/16" (30 cm) 72-1/16" (183 cm) (2.5 cm) 0 ο 11/16" 33" (83.8 cm) (1.8 cm) 7-5/8 ο (19.3 cm) 6-5/16" (16 cm) 4-15/16" (12.5 cm) 14-1/4" (36.1 cm)