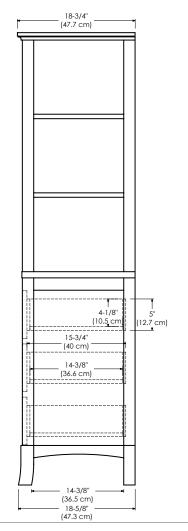

Available finishes: VINTAGE WALNUT F07 WHITE W01

TOP VIEW

FRONT VIEW

19-9/16" (49.7cm)

SIDE VIEW

1-3/16" (3 cm) 36-7/8" (93.7 cm) 11/16" (1.8 cm) 11-13/16" (30 cm) 72-1/16" (183 cm) (2.5 cm) 0 ο 11/16" 33" (83.8 cm) (1.8 cm) 7-5/8 ο (19.3 cm) 6-5/16" (16 cm) 4-15/16" (12.5 cm) 14-1/4" (36.1 cm)