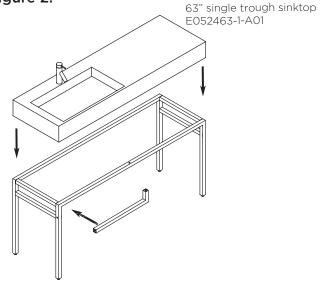

#### See Figure 1.

**NOTE**: E058030 only works with the 63" metal frame. It can be placed either on left or right side.

When pairing with 30" Marco Drawer E056134 and 63" single trough sinktop E052463-1-A01, towel bar E058030 can only be placed on the left.

#### See Figure 2.

Secure the towel bar on each side using the hex screws and allen wrench provided.

Figure 1.

Figure 2.

Designed By: RAMON ESTEVE | SPAIN

Model: E058029

E058030 E058060

**Step 3:** Cover each hex screw with a plastic cap.