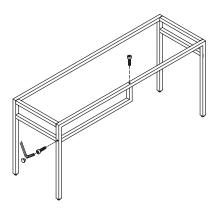

#### **INSTALLATION**

**Step 1:** Position the towel bar between the front part of the metal frame.

#### See Figure 1.

**NOTE**: E058030 only works with the 63" metal frame. It can be placed either on left or right side.

When pairing with 30" Marco Drawer E056134 and 63" single trough sinktop E052463-1-A01, towel bar E058030 can only be placed on the left.

#### See Figure 2.

Secure the towel bar on each side using the hex screws and allen wrench provided.

Figure 1.

Figure 2.

Designed By: RAMON ESTEVE | SPAIN

Model: E058029

E058030 E058060

**Step 3:** Cover each hex screw with a plastic cap.