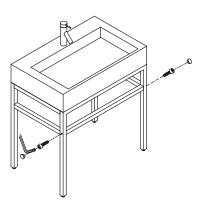

#### See Figure 2.

Secure the towel bar on each side using the hex screws and allen wrench provided.

Figure 1.

Figure 2.

Designed By: RAMON ESTEVE | SPAIN

Model: E058029

E058030 E058060

**Step 3:** Cover each hex screw with a plastic cap.

## See Figure 3.

**NOTE**: If installing E058030, then use one hex screw from the side and other hex screw from the top.

Only the side hex screw will require a plastic cap.