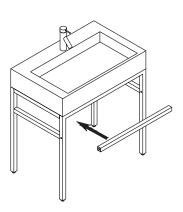

#### **INSTALLATION**

**Step 1:** Position the towel bar between the front part of the metal frame.

#### See Figure 1.

**NOTE**: E058030 only works with the 63" metal frame. It can be placed either on left or right side.

When pairing with 30" Marco Drawer E056134 and 63" single trough sinktop E052463-1-A01, towel bar E058030 can only be placed on the left.