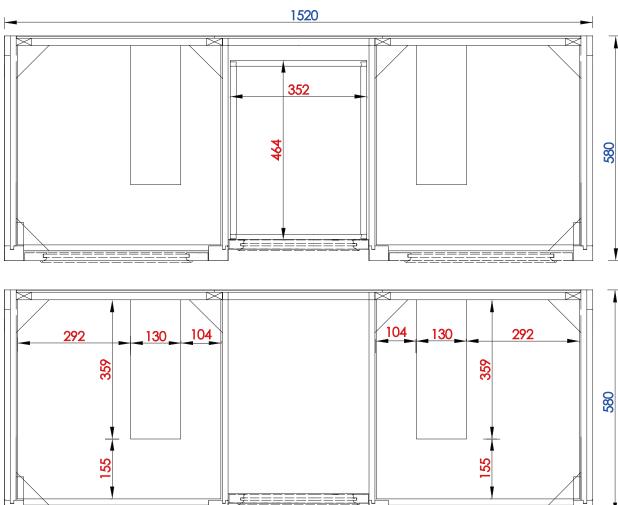

Item Number:

825-V60D-BNM 825-V60D-BW 825-V60D-SL

## De Soto 60" Double Vanity

Diagrams with Dimensions page 01 of 03

NOTE ONE: Countertops are not shown in these diagrams. (Cabinet Only)

NOTE TWO: Internal Shelves(Shown) are designed to align with sinks in James Martin's Optional Countertops.

Customer's own countertops and sink may align differently, and modification may be required.

Please consult our website for Countertop Diagrams: www.jamesmartinvanities.com

Diagrams with Dimensions page 02 of 03