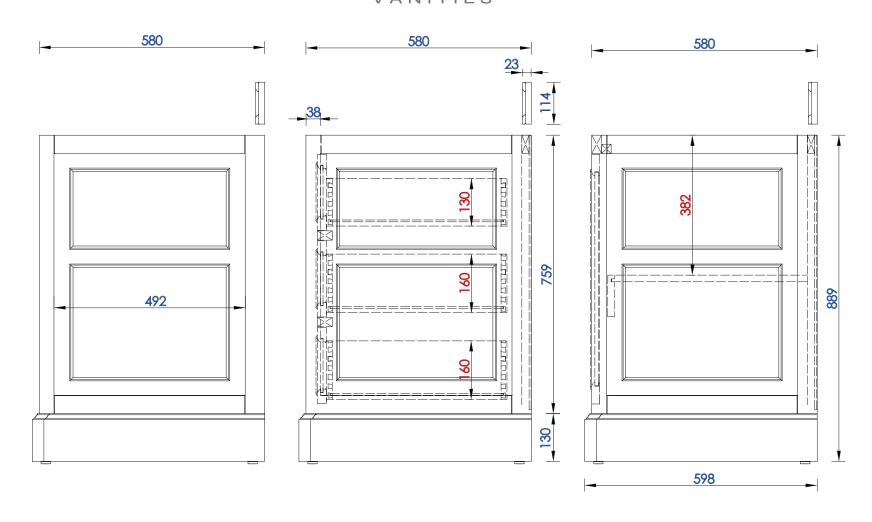

825-V60D-BNM 825-V60D-BW 825-V60D-SL

NOTE ONE: Countertops are not shown in these diagrams. (Cabinet Only)

NOTE TWO: Internal Shelves(Shown) are designed to align with sinks in James Martin's Optional Countertops.

Customer's own countertops and sink may align differently, and modification may be required.

Please consult our website for Countertop Diagrams: www.jamesmartinvanities.com

Diagrams with Dimensions page 03 of 03