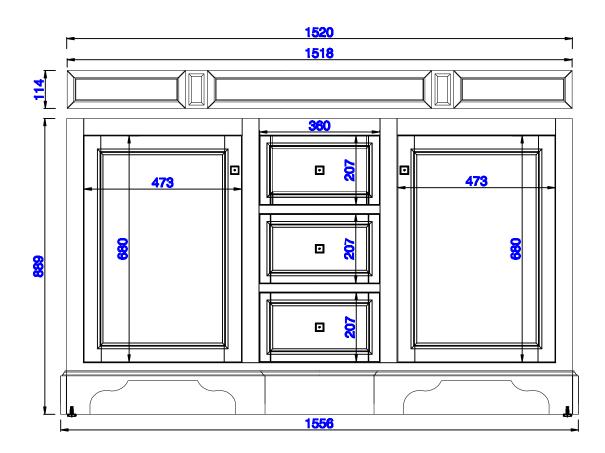

Customer's own countertops and sinks may align differently, and modification may be required.

Please consult our website for Countertop Diagrams: www.jamesmartinvanities.com

1524 mm

Item Number:

825-V60D-BNM

825-V60D-BW

825-V60D-SL

JAMES MARTIN

De Soto 1524mm Double Vanity

Diagrams with Dimensions page 01 of 03

NOTE ONE: Countertops are not shown in these diagrams. (Cabinet Only)

NOTE TWO: Wood Backsplash (Shown) is designed for the molding detail to align with sinks in James Martin's Optional Countertops.