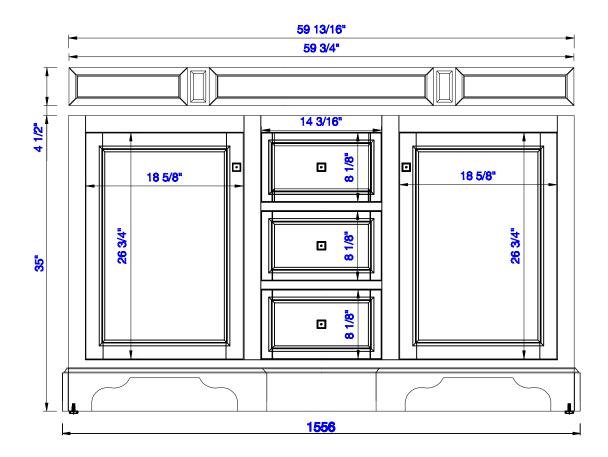

## De Soto 60" Double Vanity

Diagrams with Dimensions page 01 of 03

NOTE ONE: Countertops are not shown in these diagrams. (Cabinet Only)

NOTE TWO: Internal Shelves(Shown) are designed to align with sinks in James Martin's Optional Countertops.

Customer's own countertops and sink may align differently, and modification may be required.

Please consult our website for Countertop Diagrams: www.jamesmartinvanities.com

Diagrams with Dimensions page 02 of 03