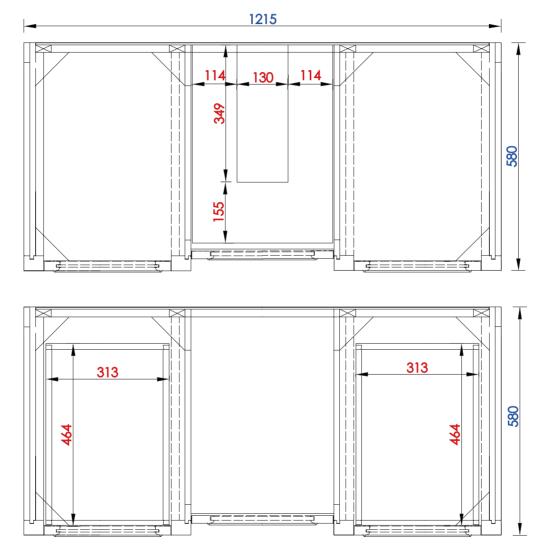

1219 mm

825-V48-BNM 825-V48-BW 825-V48-SL JAMES MARTIN

VANITIES

De Soto 1219mm Single Vanity

Diagrams with Dimensions page 03 of 03

NOTE ONE: Countertops are not shown in these diagrams. (Cabinet Only)

NOTE TWO: Wood Backsplash (Shown) is designed for the molding detail to align with sinks in James Martin's Optional Countertops.

Customer's own countertops and sinks may align differently, and modification may be required.

Please consult our website for Countertop Diagrams: www.jamesmartinvanities.com