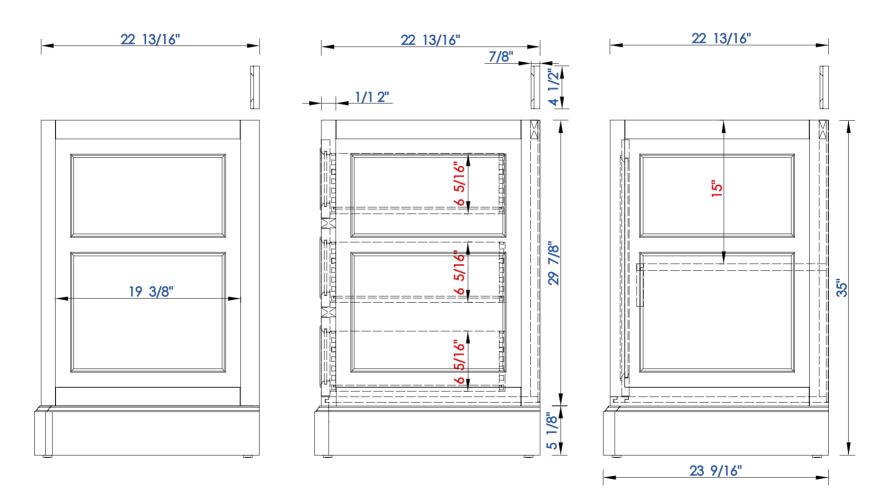

## De Soto 48" Single Vanity

Diagrams with Dimensions page 02 of 03

VANITIES 47 13/16"  $\sim$ 4 7/16" 5 1/8" 4 7/16" 3/4" က 13/16" ส ٥ F  $\overline{\phantom{a}}$ 12 5/16" 12 5/16" 13/16" 1/4" 8 1/4" ส ω -<u>-</u>\_\_\_

NOTE ONE: Countertops are not shown in these diagrams. (Cabinet Only) NOTE TWO: Internal Shelves(Shown) are designed to align with sinks in James Martin's Optional Countertops. Customer's own countertops and sink may align differently, and modification may be required. Please consult our website for Countertop Diagrams: www.jamesmartinvanities.com