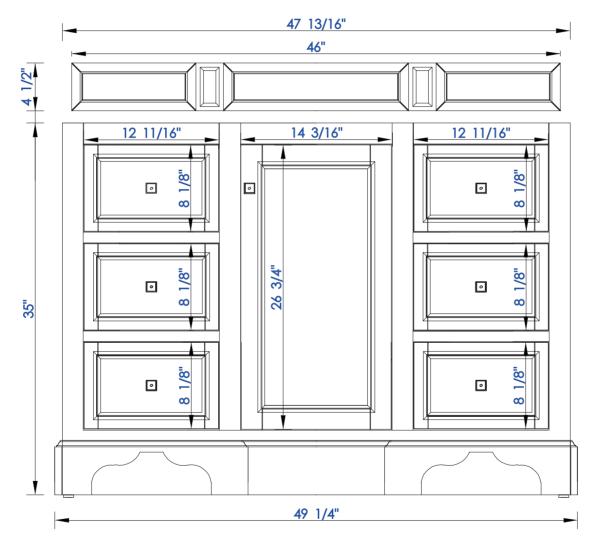

JAMES MARTIN

## De Soto 48" Single Vanity

**Diagrams with Dimensions** 

page 01 of 03

825-V48-BNM 825-V48-BW 825-V48-SL

VANITIES

NOTE ONE: Countertops are not shown in these diagrams. (Cabinet Only)

NOTE TWO: Wood Backsplash (Shown) is designed for the molding detail to align with sinks in James Martin's Optional Countertops. Customer's own countertops and sinks may align differently,and modification may be required. Please consult our website for Countertop Diagrams: www.jamesmartinvanities.com

825-V48-BNM

825-V48-BW

825-V48-SL

11

JAMES MARTIN