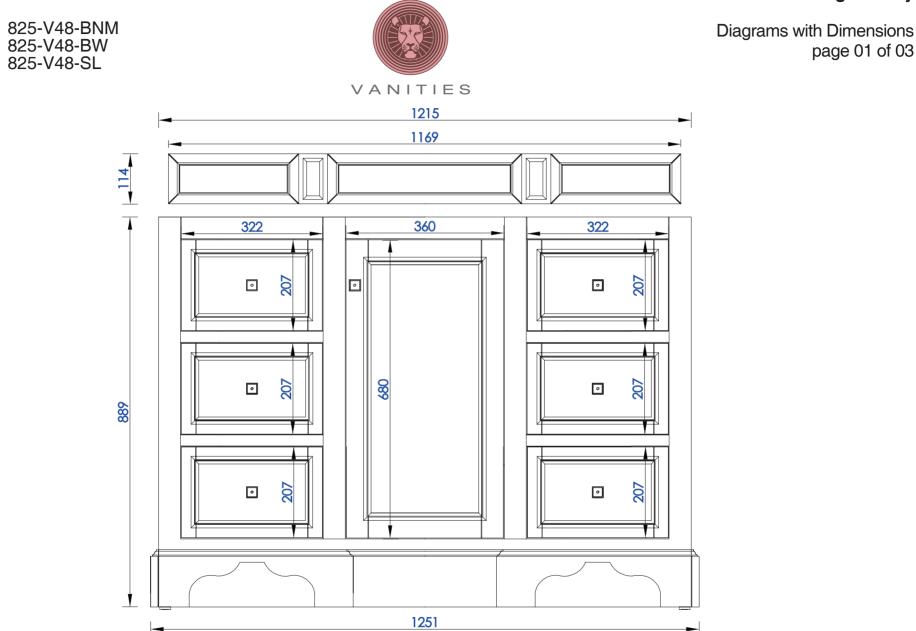

825-V48-BNM 825-V48-BW 825-V48-SL JAMES MARTIN

VANITIES

De Soto 48" Single Vanity

Diagrams with Dimensions page 03 of 03

NOTE ONE: Countertops are not shown in these diagrams. (Cabinet Only)

NOTE TWO: Wood Backsplash (Shown) is designed for the molding detail to align with sinks in James Martin's Optional Countertops. Customer's own countertops and sinks may align differently,and modification may be required.

Please consult our website for Countertop Diagrams: www.jamesmartinvanities.com

1219 mm

JAMES MARTIN

De Soto 1219mm Single Vanity

page 01 of 03

NOTE ONE: Countertops are not shown in these diagrams. (Cabinet Only)

NOTE TWO: Wood Backsplash (Shown) is designed for the molding detail to align with sinks in James Martin's Optional Countertops. Customer's own countertops and sinks may align differently, and modification may be required. Please consult our website for Countertop Diagrams: www.jamesmartinvanities.com

1219 mm

JAMES MARTIN

## De Soto 1219mm Single Vanity

825-V48-BNM 825-V48-BW 825-V48-SL

VANITIES

NOTE ONE: Countertops are not shown in these diagrams. (Cabinet Only) NOTE TWO: Internal Shelves(Shown) are designed to align with sinks in James Martin's Optional Countertops. Customer's own countertops and sink may align differently, and modification may be required. Please consult our website for Countertop Diagrams: www.jamesmartinvanities.com Diagrams with Dimensions page 02 of 03