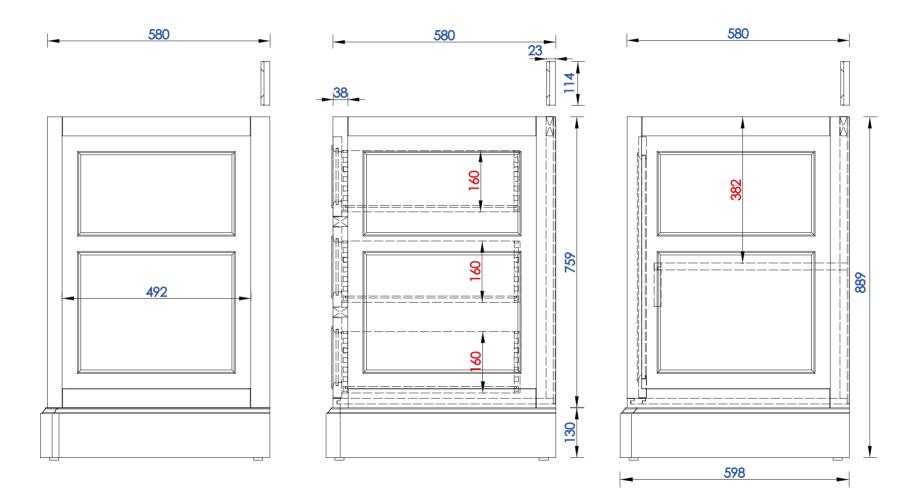

## De Soto 48" Single Vanity

Diagrams with Dimensions page 02 of 03

VANITIES 47 13/16"  $\sim$ 4 7/16" 5 1/8" 4 7/16" 3/4" က 13/16" ส ٥ F  $\overline{\phantom{a}}$ 12 5/16" 12 5/16" 13/16" 1/4" 8 1/4" ส ω -<u>-</u>\_\_\_

NOTE ONE: Countertops are not shown in these diagrams. (Cabinet Only) NOTE TWO: Internal Shelves(Shown) are designed to align with sinks in James Martin's Optional Countertops. Customer's own countertops and sink may align differently, and modification may be required. Please consult our website for Countertop Diagrams: www.jamesmartinvanities.com