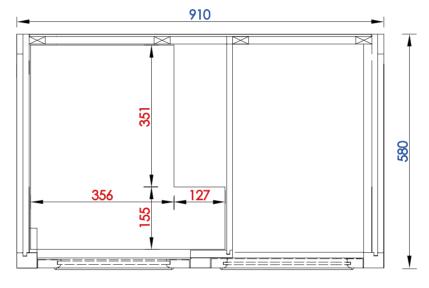

NOTE TWO: Internal Shelves(Shown) are designed to align with sinks in James Martin's Optional Countertops.

Customer's own countertops and sink may align differently, and modification may be required.

Please consult our website for Countertop Diagrams: www.jamesmartinvanities.com

De Soto 36" Single Vanity

Diagrams with Dimensions page 02 of 03

Item Number:

825-V36-BNM 825-V36-BW 825-V36-SL