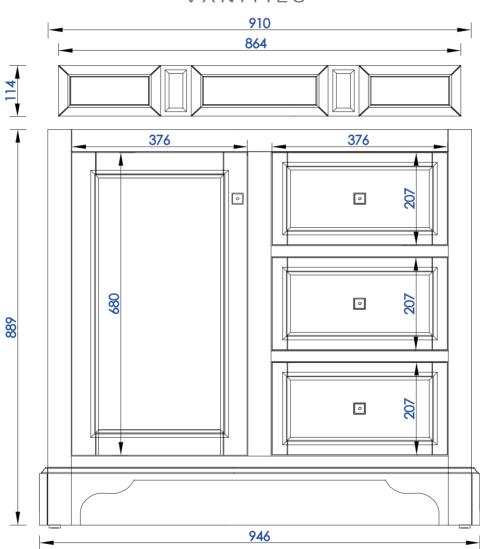

De Soto 36" Single Vanity

Diagrams with Dimensions page 01 of 03

825-V36-BNM 825-V36-BW 825-V36-SL

NOTE ONE: Countertops are not shown in these diagrams. (Cabinet Only)

NOTE TWO: Wood Backsplash (Shown) is designed for the molding detail to align with sinks in James Martin's Optional Countertops.

Customer's own countertops and sinks may align differently, and modification may be required.

Item Number:

825-V36-BNM 825-V36-BW 825-V36-SL JAMES MARTIN

VANITIES

NOTE ONE: Countertops are not shown in these diagrams. (Cabinet Only)