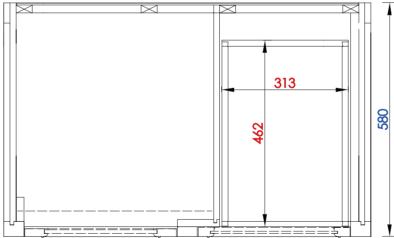

OJA MITT

Item Number:

825-V36-BNM 825-V36-BW 825-V36-SL JAMES MARTIN

VANITIES

NOTE ONE: Countertops are not shown in these diagrams. (Cabinet Only)

NOTE TWO: Internal Shelves(Shown) are designed to align with sinks in James Martin's Optional Countertops.

## **De Soto 914mm Single Vanity**

Diagrams with Dimensions page 02 of 03

OTA MIN.

Item Number:

825-V36-BNM 825-V36-BW 825-V36-SL JAMES MARTIN

De Soto 914mm Single Vanity

Diagrams with Dimensions page 03 of 03