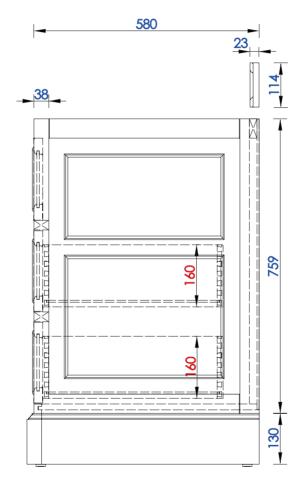

De Soto 36" Single Vanity

Diagrams with Dimensions page 01 of 03

825-V36-BNM 825-V36-BW 825-V36-SL

NOTE ONE: Countertops are not shown in these diagrams. (Cabinet Only)

NOTE TWO: Wood Backsplash (Shown) is designed for the molding detail to align with sinks in James Martin's Optional Countertops.

Customer's own countertops and sinks may align differently, and modification may be required.

Item Number:

825-V36-BNM 825-V36-BW 825-V36-SL JAMES MARTIN

VANITIES

NOTE ONE: Countertops are not shown in these diagrams. (Cabinet Only)

NOTE TWO: Internal Shelves(Shown) are designed to align with sinks in James Martin's Optional Countertops.

Customer's own countertops and sink may align differently, and modification may be required.

Please consult our website for Countertop Diagrams: www.jamesmartinvanities.com