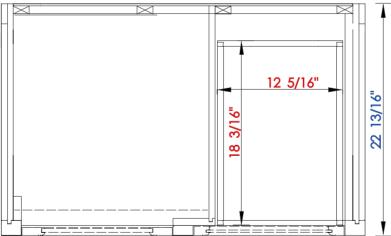

NOTE TWO: Internal Shelves(Shown) are designed to align with sinks in James Martin's Optional Countertops.

Customer's own countertops and sink may align differently, and modification may be required.

Please consult our website for Countertop Diagrams: www.jamesmartinvanities.com

OJA MITT

Item Number:

825-V36-BNM 825-V36-BW 825-V36-SL JAMES MARTIN

VANITIES

NOTE ONE: Countertops are not shown in these diagrams. (Cabinet Only)

NOTE TWO: Internal Shelves(Shown) are designed to align with sinks in James Martin's Optional Countertops.

Customer's own countertops and sink may align differently, and modification may be required.

Please consult our website for Countertop Diagrams: www.jamesmartinvanities.com