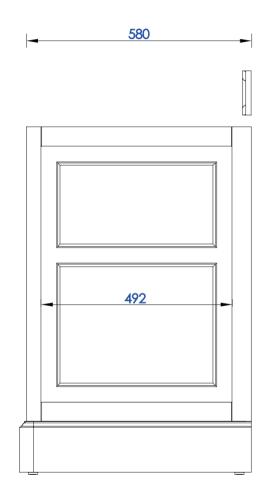

## De Soto 36" Single Vanity

Diagrams with Dimensions page 03 of 03

NOTE ONE: Countertops are not shown in these diagrams. (Cabinet Only)

NOTE TWO: Wood Backsplash (Shown) is designed for the molding detail to align with sinks in James Martin's Optional Countertops.

Customer's own countertops and sinks may align differently, and modification may be required.

Diagrams with Dimensions page 01 of 03

825-V36-BNM 825-V36-BW

825-V36-SL

NOTE ONE: Countertops are not shown in these diagrams. (Cabinet Only)