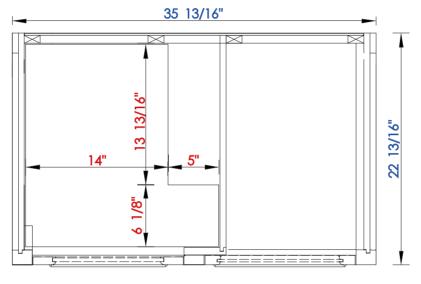

NOTE TWO: Internal Shelves(Shown) are designed to align with sinks in James Martin's Optional Countertops.

Customer's own countertops and sink may align differently, and modification may be required.

Please consult our website for Countertop Diagrams: www.jamesmartinvanities.com

OJA MITT

Item Number:

825-V36-BNM 825-V36-BW 825-V36-SL JAMES MARTIN

VANITIES

NOTE ONE: Countertops are not shown in these diagrams. (Cabinet Only)

NOTE TWO: Internal Shelves(Shown) are designed to align with sinks in James Martin's Optional Countertops.

Customer's own countertops and sink may align differently, and modification may be required.

Please consult our website for Countertop Diagrams: www.jamesmartinvanities.com