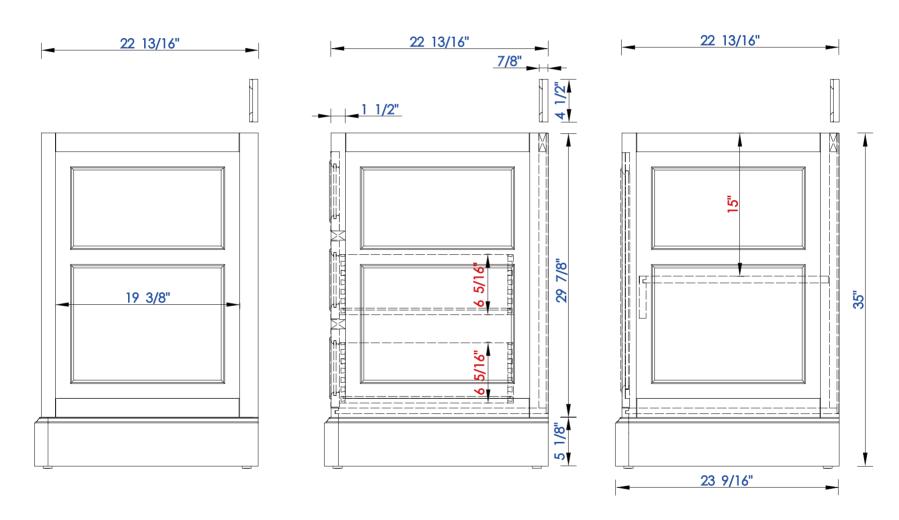

## De Soto 36" Single Vanity

Diagrams with Dimensions page 03 of 03

NOTE ONE: Countertops are not shown in these diagrams. (Cabinet Only)

NOTE TWO: Wood Backsplash (Shown) is designed for the molding detail to align with sinks in James Martin's Optional Countertops.

Customer's own countertops and sinks may align differently, and modification may be required.

Diagrams with Dimensions page 01 of 03

825-V36-BNM 825-V36-BW

825-V36-SL

NOTE ONE: Countertops are not shown in these diagrams. (Cabinet Only)

NOTE TWO: Wood Backsplash (Shown) is designed for the molding detail to align with sinks in James Martin's Optional Countertops.

Customer's own countertops and sinks may align differently, and modification may be required.