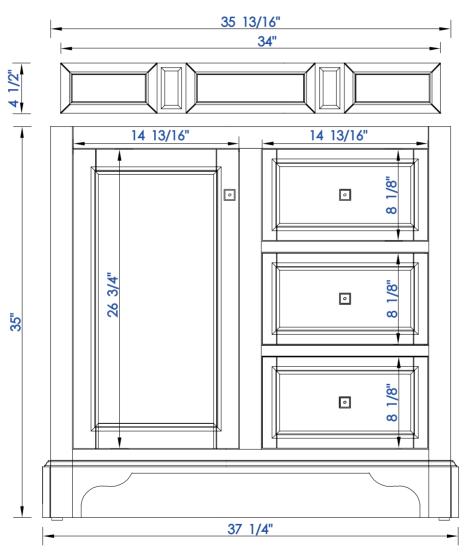

De Soto 36" Single Vanity

Diagrams with Dimensions page 01 of 03

825-V36-BNM 825-V36-BW 825-V36-SL

NOTE ONE: Countertops are not shown in these diagrams. (Cabinet Only)

NOTE TWO: Wood Backsplash (Shown) is designed for the molding detail to align with sinks in James Martin's Optional Countertops.

Customer's own countertops and sinks may align differently, and modification may be required.

Item Number:

825-V36-BNM 825-V36-BW 825-V36-SL JAMES MARTIN

VANITIES

NOTE ONE: Countertops are not shown in these diagrams. (Cabinet Only)

De Soto 36" Single Vanity

Diagrams with Dimensions page 02 of 03

Item Number:

825-V36-BNM 825-V36-BW 825-V36-SL