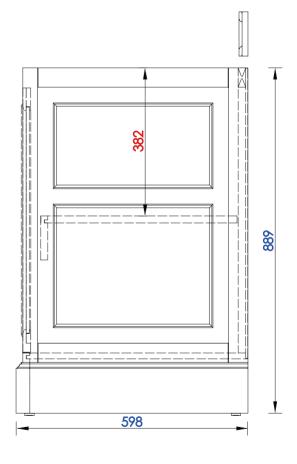

De Soto 36" Single Vanity

Diagrams with Dimensions page 02 of 03

Item Number:

825-V36-BNM 825-V36-BW 825-V36-SL

## **De Soto 914mm Single Vanity**

Diagrams with Dimensions page 02 of 03

OTA MIN.

Item Number:

825-V36-BNM 825-V36-BW 825-V36-SL JAMES MARTIN

De Soto 914mm Single Vanity

Diagrams with Dimensions page 03 of 03