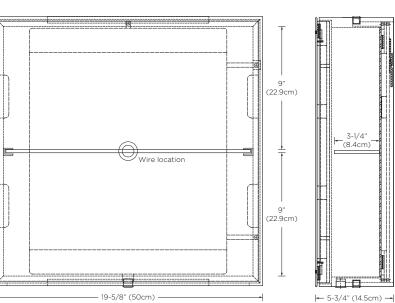

Model: E085612 Designed By: JOAN LAO | SPAIN

Features: LED light illuminates from all sides

Touch-activated LED button at bottom center of cabinet

1 fixed glass shelf 1 exterior mirror: door

1 interior mirror: cabinet back

Door finger pull

Door opens from left to right Solid wood construction (no MDF)

Multi-step polyurethane finish resists moisture and scratches

Surface mount installation

All Ronbow cabinets are made of solid hardwood or hardwood plywood and meet strict CARB II Standards. No particle board or Micro-Density Fiberboard (MDF) are used.

Available Finish: Drift Gray (E58)

Ebo Gray (E60)

## Top



## Front

## 19-5/8" 19-5/8" (50cm)

Front - Inside



Side