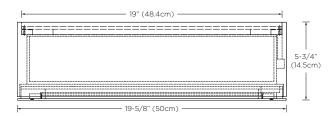

Model: E085612 Designed By: JOAN LAO | SPAIN

Features: LED light illuminates from all sides

Touch-activated LED button at bottom center of cabinet

1 fixed glass shelf 1 exterior mirror: door

1 interior mirror: cabinet back

Door finger pull

Door opens from left to right Solid wood construction (no MDF)

Multi-step polyurethane finish resists moisture and scratches

Surface mount installation

All Ronbow cabinets are made of solid hardwood or hardwood plywood and meet strict CARB II Standards. No particle board or Micro-Density Fiberboard (MDF) are used.

Available Finish: Drift Gray (E58)

Ebo Gray (E60)

## Top



## Front

## 19-5/8" 19-5/8" (50cm)

Front - Inside



Side