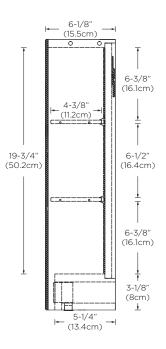

## Model: E025643

Designed By: DANELONMERONI | UK

Features : LED light illuminates on bottom Touch-activated LED button at bottom center of cabinet 2 interior electrical outlets on bottom left 2 interior USB ports on bottom left 2 fixed LED glass shelves 4 exterior mirrors: 2 doors, 2 sides 3 interior mirrors: 2 door backs, 1 cabinet back Soft-close door with Blum hardware Surface mount installation