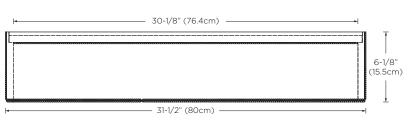

## Model: E025643

Designed By: DANELONMERONI | UK

Features : LED light illuminates on bottom Touch-activated LED button at bottom center of cabinet 2 interior electrical outlets on bottom left 2 interior USB ports on bottom left 2 fixed LED glass shelves 4 exterior mirrors: 2 doors, 2 sides 3 interior mirrors: 2 door backs, 1 cabinet back Soft-close door with Blum hardware Surface mount installation