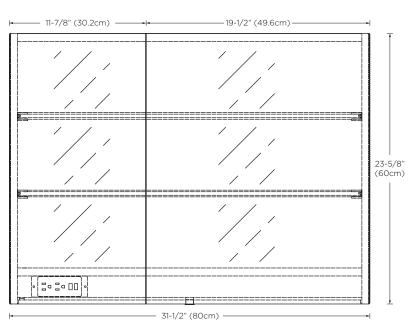

## Model: E025643

Designed By: DANELONMERONI | UK

Features : LED light illuminates on bottom Touch-activated LED button at bottom center of cabinet 2 interior electrical outlets on bottom left 2 interior USB ports on bottom left 2 fixed LED glass shelves 4 exterior mirrors: 2 doors, 2 sides 3 interior mirrors: 2 door backs, 1 cabinet back Soft-close door with Blum hardware Surface mount installation