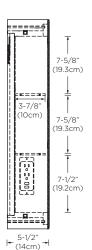

DANELONMERONI | UNITED KINGDOM

Features: Full mirror coverage

Model: E025615

LED accent light illuminates from top and bottom

Touch-activated LED button at bottom right of the cabinet

Soft-close door with Blum brand hardware

4 interior UL approved electrical outlets and 2 USB ports on left and right below glass shelf

4 exterior mirrors: 2 doors, 2 sides

3 interior mirrors: 2 door back, 1 cabinet back

4 fixed glass shelves

Solid wood construction (no MDF)

Multi-step polyurethane finish resists moisture and scratches

Surface mount installation

All Ronbow cabinets are made of solid hardwood or hardwood plywood and meet strict CARB II Standards. No particle board or Micro-Density Fiberboard (MDF) are used.

## **Available Finish:** Bristol Beige (E40)

## Top



## Front



Side