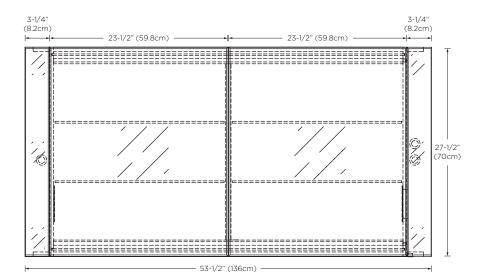

ned By: DANELONMERONI | UNITED KINGDOM

Features: Full mirror coverage

Model: E025615

LED accent light illuminates from top and bottom

Touch-activated LED button at bottom right of the cabinet

Soft-close door with Blum brand hardware

4 interior UL approved electrical outlets and 2 USB ports on left and right below glass shelf

4 exterior mirrors: 2 doors, 2 sides

3 interior mirrors: 2 door back, 1 cabinet back

4 fixed glass shelves

Solid wood construction (no MDF)

Multi-step polyurethane finish resists moisture and scratches

Surface mount installation

All Ronbow cabinets are made of solid hardwood or hardwood plywood and meet strict CARB II Standards. No particle board or Micro-Density Fiberboard (MDF) are used.

## **Available Finish:** Bristol Beige (E40)

## Top



## Front



Side