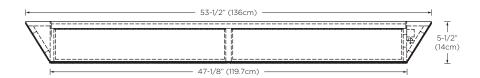

Designed By: DANELONMERONI | UNITED KINGDOM

Features: Full mirror coverage

Model: E025615

LED accent light illuminates from top and bottom

Touch-activated LED button at bottom right of the cabinet

Soft-close door with Blum brand hardware

4 interior UL approved electrical outlets and 2 USB ports on left and right below glass shelf

4 exterior mirrors: 2 doors, 2 sides

3 interior mirrors: 2 door back, 1 cabinet back

4 fixed glass shelves

Solid wood construction (no MDF)

Multi-step polyurethane finish resists moisture and scratches

Surface mount installation

All Ronbow cabinets are made of solid hardwood or hardwood plywood and meet strict CARB II Standards. No particle board or Micro-Density Fiberboard (MDF) are used.

## **Available Finish:** Bristol Beige (E40)

## Top



## Front



Side