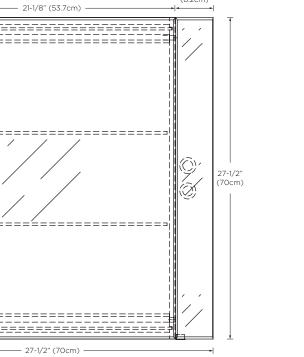

res: Full mirror coverage

LED accent light illuminates from top and bottom

Touch-activated LED button at bottom right of the cabinet

Soft-close door with Blum brand hardware

2 interior UL approved electrical outlets and 2 interior USB ports on right below glass shelf

3 exterior mirrors: 1 door, 2 sides

2 interior mirrors: 1 door back, 1 cabinet back

2 fixed glass shelves

Door opens from right to left Solid wood construction (no MDF)

Multi-step polyurethane finish resists moisture and scratches

Surface mount installation

All Ronbow cabinets are made of solid hardwood or hardwood plywood and meet strict CARB II Standards. No particle board or Micro-Density Fiberboard (MDF) are used.

## **Available Finish:** Bristol Beige (E40)



## Front 3-1/4" (8.2cm) (8.2cm) 21-1/8" (53.7cm)



Side