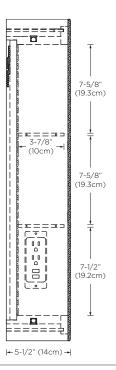

l mirror coverage

LED accent light illuminates from top and bottom

Touch-activated LED button at bottom right of the cabinet

Soft-close door with Blum brand hardware

2 interior UL approved electrical outlets and 2 interior USB ports on right below glass shelf

3 exterior mirrors: 1 door, 2 sides

2 interior mirrors: 1 door back, 1 cabinet back

2 fixed glass shelves

Door opens from right to left Solid wood construction (no MDF)

Multi-step polyurethane finish resists moisture and scratches

Surface mount installation

All Ronbow cabinets are made of solid hardwood or hardwood plywood and meet strict CARB II Standards. No particle board or Micro-Density Fiberboard (MDF) are used.

## **Available Finish:** Bristol Beige (E40)



## Front 3-1/4" (8.2cm) (8.2cm) 21-1/8" (53.7cm)



Side