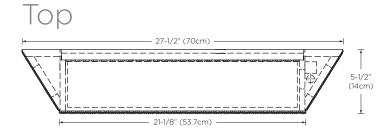

Designed By: DANELONMERONI | UNITED KINGDOM

Features: Full mirror coverage

LED accent light illuminates from top and bottom

Touch-activated LED button at bottom right of the cabinet

Soft-close door with Blum brand hardware

2 interior UL approved electrical outlets and 2 interior USB ports on right below glass shelf

3 exterior mirrors: 1 door, 2 sides

2 interior mirrors: 1 door back, 1 cabinet back

2 fixed glass shelves

Door opens from right to left Solid wood construction (no MDF)

Multi-step polyurethane finish resists moisture and scratches

Surface mount installation

All Ronbow cabinets are made of solid hardwood or hardwood plywood and meet strict CARB II Standards. No particle board or Micro-Density Fiberboard (MDF) are used.

## **Available Finish:** Bristol Beige (E40)



## Front 3-1/4" (8.2cm) (8.2cm) 21-1/8" (53.7cm)



Side