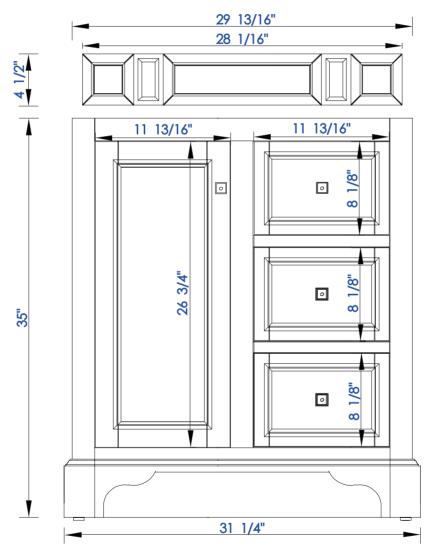

825-V30-BNM 825-V30-BW 825-V30-SL JAMES MARTIN

VANITIES

NOTE ONE: Countertops are not shown in these diagrams. (Cabinet Only)

NOTE TWO: Wood Backsplash (Shown) is designed for the molding detail to align with sinks in James Martin's Optional Countertops. Customer's own countertops and sinks may align differently,and modification may be required. Please consult our website for Countertop Diagrams: www.jamesmartinvanities.com

De Soto 30" Single Vanity

Diagrams with Dimensions page 01 of 03

825-V30-BNM 825-V30-BW 825-V30-SL JAMES MARTIN

VANITIES

NOTE ONE: Countertops are not shown in these diagrams. (Cabinet Only)

NOTE TWO: Internal Shelves(Shown) are designed to align with sinks in James Martin's Optional Countertops. Customer's own countertops and sink may align differently, and modification may be required. Please consult our website for Countertop Diagrams: www.jamesmartinvanities.com

VANITIES

Diagrams with Dimensions page 01 of 03

NOTE ONE: Countertops are not shown in these diagrams. (Cabinet Only)

NOTE TWO: Wood Backsplash (Shown) is designed for the molding detail to align with sinks in James Martin's Optional Countertops. Customer's own countertops and sinks may align differently,and modification may be required. Please consult our website for Countertop Diagrams: www.jamesmartinvanities.com