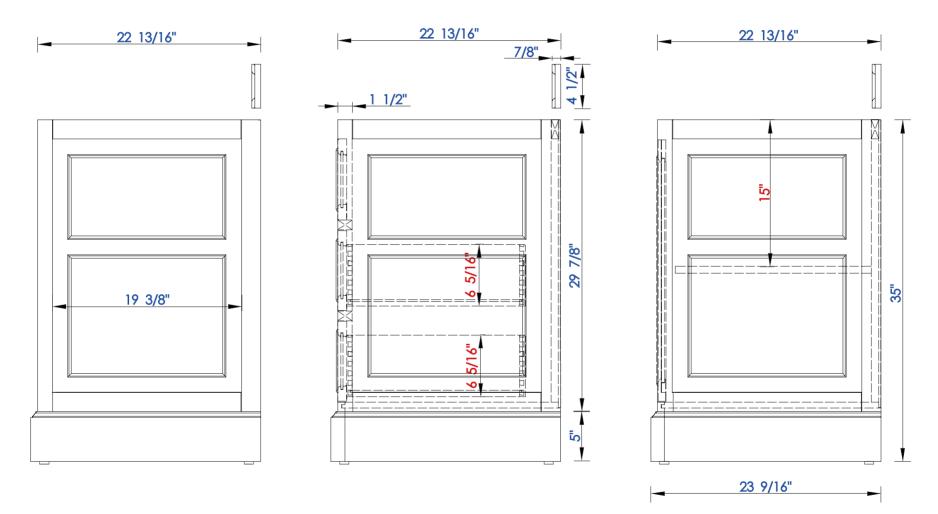

## De Soto 30" Single Vanity

Diagrams with Dimensions page 03 of 03

NOTE ONE: Countertops are not shown in these diagrams. (Cabinet Only)

NOTE TWO: Wood Backsplash (Shown) is designed for the molding detail to align with sinks in James Martin's Optional Countertops.

Customer's own countertops and sinks may align differently, and modification may be required.

Please consult our website for Countertop Diagrams: www.jamesmartinvanities.com

162 mm

825-V30-BNM 825-V30-BW 825-V30-SL JAMES MARTIN

## De Soto 762mm Single Vanity

Diagrams with Dimensions page 02 of 03

162 mm

825-V30-BNM 825-V30-BW 825-V30-SL JAMES MARTIN

VANITIES

De Soto 762mm Single Vanity

Diagrams with Dimensions page 03 of 03

NOTE ONE: Countertops are not shown in these diagrams. (Cabinet Only)

NOTE TWO: Wood Backsplash (Shown) is designed for the molding detail to align with sinks in James Martin's Optional Countertops.

Customer's own countertops and sinks may align differently, and modification may be required.

Please consult our website for Countertop Diagrams: www.jamesmartinvanities.com