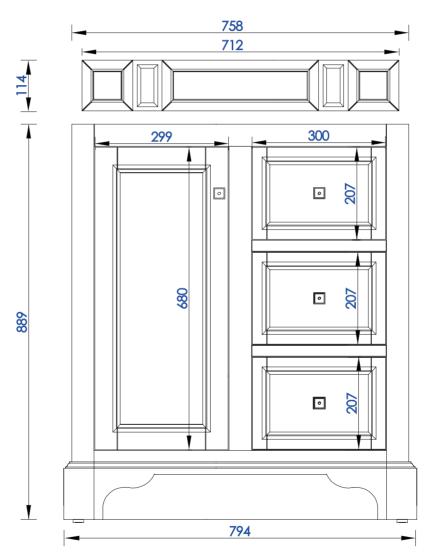

825-V30-BNM 825-V30-BW 825-V30-SL JAMES MARTIN

VANITIES

NOTE ONE: Countertops are not shown in these diagrams. (Cabinet Only)

NOTE TWO: Wood Backsplash (Shown) is designed for the molding detail to align with sinks in James Martin's Optional Countertops. Customer's own countertops and sinks may align differently,and modification may be required. Please consult our website for Countertop Diagrams: www.jamesmartinvanities.com

De Soto 30" Single Vanity

Diagrams with Dimensions page 01 of 03

825-V30-BNM 825-V30-BW 825-V30-SL JAMES MARTIN

VANITIES

NOTE ONE: Countertops are not shown in these diagrams. (Cabinet Only)

NOTE TWO: Internal Shelves(Shown) are designed to align with sinks in James Martin's Optional Countertops. Customer's own countertops and sink may align differently, and modification may be required. Please consult our website for Countertop Diagrams: www.jamesmartinvanities.com

VANITIES

Diagrams with Dimensions page 01 of 03

NOTE ONE: Countertops are not shown in these diagrams. (Cabinet Only)

NOTE TWO: Wood Backsplash (Shown) is designed for the molding detail to align with sinks in James Martin's Optional Countertops. Customer's own countertops and sinks may align differently,and modification may be required. Please consult our website for Countertop Diagrams: www.jamesmartinvanities.com