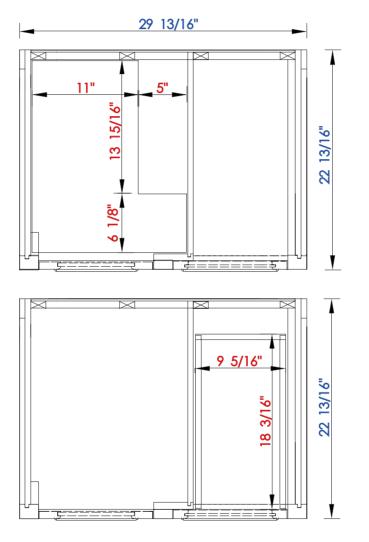

## De Soto 30" Single Vanity

Diagrams with Dimensions page 02 of 03

825-V30-BNM 825-V30-BW 825-V30-SL JAMES MARTIN

VANITIES

162 mm

825-V30-BNM 825-V30-BW 825-V30-SL JAMES MARTIN

VANITIES

NOTE ONE: Countertops are not shown in these diagrams. (Cabinet Only)

NOTE TWO: Internal Shelves(Shown) are designed to align with sinks in James Martin's Optional Countertops. Customer's own countertops and sink may align differently, and modification may be required. Please consult our website for Countertop Diagrams: www.jamesmartinvanities.com

## De Soto 762mm Single Vanity

Diagrams with Dimensions page 02 of 03

162 mm

825-V30-BNM 825-V30-BW 825-V30-SL JAMES MARTIN

VANITIES

De Soto 762mm Single Vanity

Diagrams with Dimensions page 03 of 03

NOTE ONE: Countertops are not shown in these diagrams. (Cabinet Only)