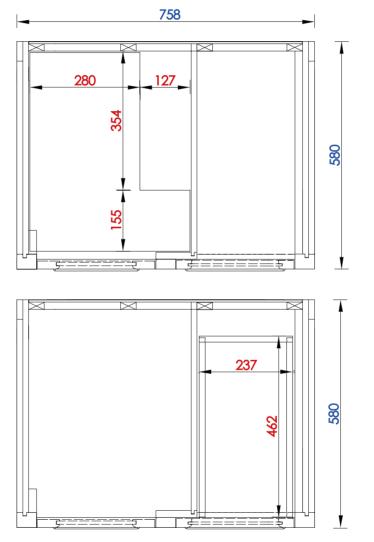

De Soto 30" Single Vanity

Diagrams with Dimensions page 01 of 03

825-V30-BNM 825-V30-BW 825-V30-SL JAMES MARTIN

VANITIES

NOTE ONE: Countertops are not shown in these diagrams. (Cabinet Only)

NOTE TWO: Internal Shelves(Shown) are designed to align with sinks in James Martin's Optional Countertops. Customer's own countertops and sink may align differently, and modification may be required. Please consult our website for Countertop Diagrams: www.jamesmartinvanities.com

## De Soto 30" Single Vanity

Diagrams with Dimensions page 02 of 03

825-V30-BNM 825-V30-BW 825-V30-SL JAMES MARTIN

VANITIES