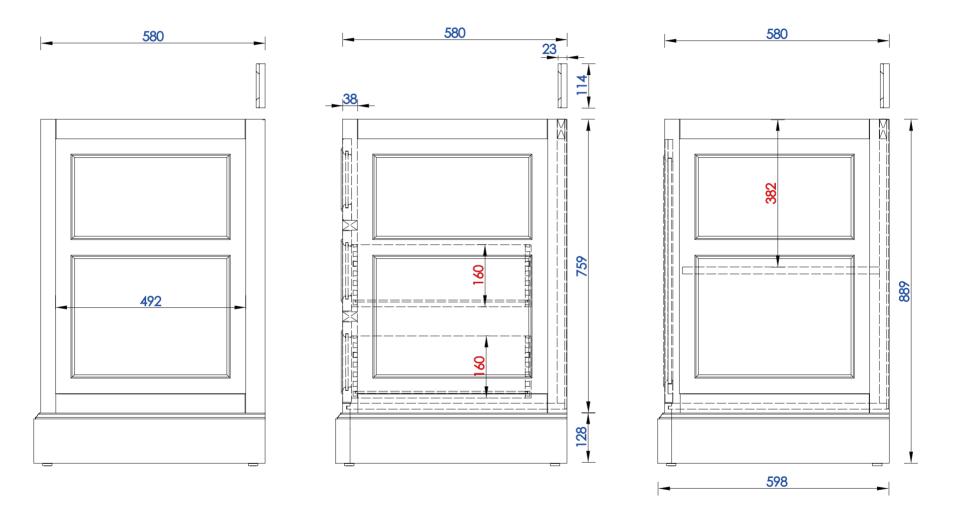

## De Soto 30" Single Vanity

Diagrams with Dimensions page 03 of 03

NOTE ONE: Countertops are not shown in these diagrams. (Cabinet Only)

NOTE TWO: Wood Backsplash (Shown) is designed for the molding detail to align with sinks in James Martin's Optional Countertops.

Customer's own countertops and sinks may align differently, and modification may be required.

Please consult our website for Countertop Diagrams: www.jamesmartinvanities.com

162 mm

825-V30-BNM 825-V30-BW 825-V30-SL JAMES MARTIN