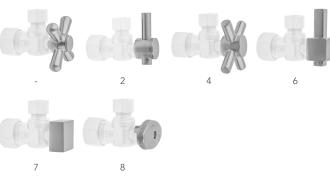

Antique Copper (ACU)  |
| Oil-Rubbed Bronze (ORB) | Polished Brass (PB) | Polished Copper (PCU) |
| Vintage Bronze (VB)     | Satin Brass (SB)    | Rose Gold (RG)        |
| Matte Black (MBK)       | Satin Gold (SG)     | Polished Gold (PG)    |
| Black Nickel (BKN)      | Bombay Gold (BG)    | Jewelers Gold (JG)    |
| Europa Bronze (EB)      | White (WH)          | Sedona Beige (SDB)    |

Tristan Brass (TB) Unlacquered Brass (ULB)

## **SPECIFICATION DRAWING:**

| COMPONENTS                             |      |
|----------------------------------------|------|
| DESCRIPTION                            | QTY: |
| STRAIGHT VALVE - STANDARD CROSS HANDLE | 2    |
| 20" x 3/8" O.D. SUPPLY TUBE            | 2    |
| ESCUTCHEON                             | 2    |



## **AVAILABLE HANDLES:**