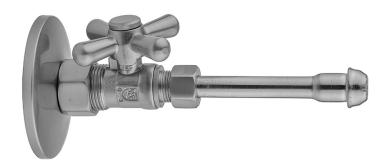

Quarter Turn Straight Pattern 5/8" O.D. Compression (Fits 1/2" Copper) x 3/8" O.D. Faucet Supply Kit with Standard Cross Handle, 20" Supply Tubes, Escutcheons

JACLO.

Model #:622-62-

## **FEATURES:**

- Complete Faucet Supply Kit
- Kit contains:
  - $^{\circ}$  (2) Quarter Turn Straight Pattern  $^{5}/_{8}$  " O.D. Compression (Fits  $^{1}\!/_{2}$  " Copper) x  $^{3}/_{8}$  " O.D. Supply Valve with Standard Cross Handle P/N 622
  - o (2) 20" Copper Supply Tubes P/N 662
  - (2) Escutcheons P/N 7463 (ULB P/N 6015)