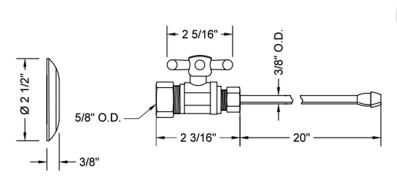

## **SPECIFICATION DRAWING:**

| COMPONENTS                             |      |
|----------------------------------------|------|
| DESCRIPTION                            | QTY: |
| STRAIGHT VALVE - STANDARD CROSS HANDLE | 2    |
| 20" x 3/8" O.D. SUPPLY TUBE            | 2    |
| ESCUTCHEON                             | 2    |