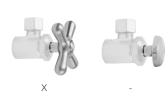

c}$  (2) Multi Turn Straight Pattern  $^{1}\!/_{2}$ " IPS x  $^{3}\!/_{8}$ " O.D. Supply Valve with Oval Handle P/N 591
  - $_{\circ}\,$  (2) 20" Copper Supply Tubes P/N 662
  - (2) Escutcheons P/N 741
  - (2) <sup>1</sup>/<sub>2</sub>" Brass Nipples P/N 801-12.4





#### **AVAILABLE FINISHES:**

Polished Chrome (PCH) Satin Chrome (SC)
Polished Nickel (PN) Antique Brass (AB)

Polished Brass (PB) Vintage Bronze (VB)

Satin Nickel (SN)

Oil-Rubbed Bronze (ORB)

### **SPECIFICATION DRAWING:**

| COMPONENTS                   |      |
|------------------------------|------|
| DESCRIPTION                  | QTY: |
| STRAIGHT VALVE - OVAL HANDLE | 2    |
| 20" X 3/8" O.D. SUPPLY TUBE  | 2    |
| ESCUTCHEON                   | 2    |
| 4" NIPPLE                    | 2    |

# AVAILABLE HANDLES: