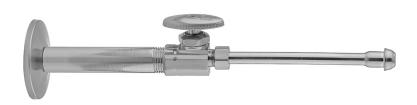

# Multi Turn Straight Pattern 1/2" IPS $\times$ 3/8" O.D. Faucet Supply Kit with Oval Handle 20" Supply Tubes, Escutcheons

#### **FEATURES:**

- Complete Faucet Supply Kit
- Kit contains:
  - $^{\circ}$  (2) Multi Turn Straight Pattern  $^{1}\!/_{2}$ " IPS x  $^{3}\!/_{8}$ " O.D. Supply Valve with Oval Handle P/N 591
  - $_{\circ}\,$  (2) 20" Copper Supply Tubes P/N 662
  - (2) Escutcheons P/N 741
  - (2) <sup>1</sup>/<sub>2</sub>" Brass Nipples P/N 801-12.4