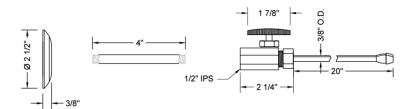

### **SPECIFICATION DRAWING:**

| COMPONENTS                   |      |
|------------------------------|------|
| DESCRIPTION                  | QTY: |
| STRAIGHT VALVE - OVAL HANDLE | 2    |
| 20" X 3/8" O.D. SUPPLY TUBE  | 2    |
| ESCUTCHEON                   | 2    |
| 4" NIPPLE                    | 2    |