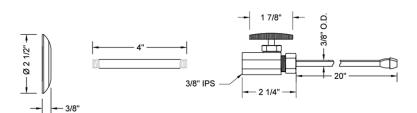

### **SPECIFICATION DRAWING:**

| COMPONENTS                   |      |
|------------------------------|------|
| DESCRIPTION                  | QTY: |
| STRAIGHT VALVE - OVAL HANDLE | 2    |
| 20" X 3/8" O.D. SUPPLY TUBE  | 2    |
| ESCUTCHEON                   | 2    |
| 4" NIPPLE                    | 2    |