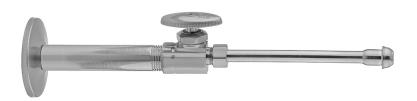

# Multi Turn Straight Pattern 3/8" IPS x 3/8" O.D. Faucet Supply Kit with Oval Handle, 20" Supply Tubes

### **FEATURES:**

- Complete Faucet Supply Kit
- Kit contains:
  - $^{\circ}$  (2) Multi Turn Straight Pattern  $^{3}/_{8}$ " IPS x  $^{3}/_{8}$ " O.D. Supply Valve with Oval Handle P/N 590
  - (2) 20" Copper Supply Tubes P/N 662(2) Escutcheons P/N 740

  - (2) <sup>3</sup>/<sub>8</sub>" Brass Nipples P/N 801-38.4