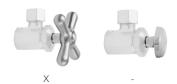

h.



## SPECIFICATION DRAWING:

| COMPONENTS                  |      |
|-----------------------------|------|
| DESCRIPTION                 | QTY: |
| ANGLE VALVE - OVAL HANDLE   | 2    |
| 20" X 3/8" O.D. SUPPLY TUBE | 2    |
| ESCUTCHEON                  | 2    |
| 4" NIPPLE                   | 2    |



## **FEATURES**:

- Complete Faucet Supply Kit
- - (2) Multi Turn Angle Pattern 1/2" IPS x 3/8" O.D. Supply Valve with Oval Handle P/N 586
  - (2) 20" Copper Supply Tubes P/N 662
    (2) Escutcheons P/N 741

  - (2) <sup>1</sup>/<sub>2</sub>" Brass Nipples P/N 801-12.4

### **AVAILABLE FINISHES:**

Polished Nickel (PN) Polished Brass (PB)

Polished Chrome (PCH) Satin Chrome (SC) Antique Brass (AB) Vintage Bronze (VB)

Satin Nickel (SN) Oil-Rubbed Bronze (ORB)

# **AVAILABLE HANDLES:**