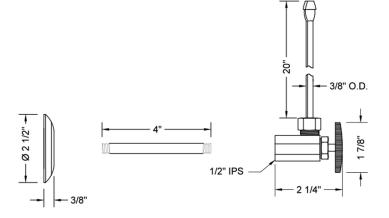

## SPECIFICATION DRAWING:

| COMPONENTS                  |      |
|-----------------------------|------|
| DESCRIPTION                 | QTY: |
| ANGLE VALVE - OVAL HANDLE   | 2    |
| 20" X 3/8" O.D. SUPPLY TUBE | 2    |
| ESCUTCHEON                  | 2    |
| 4" NIPPLE                   | 2    |