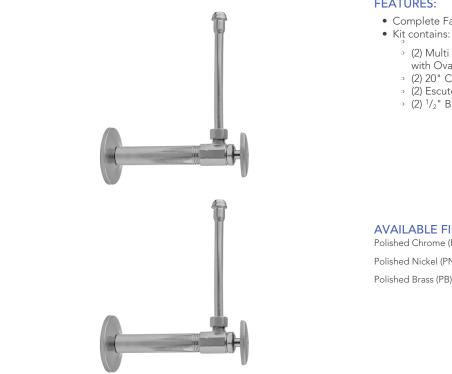

## **FEATURES**:

- Complete Faucet Supply Kit
- - (2) Multi Turn Angle Pattern 1/2" IPS x 3/8" O.D. Supply Valve with Oval Handle P/N 586
  - (2) 20" Copper Supply Tubes P/N 662
    (2) Escutcheons P/N 741

  - (2) <sup>1</sup>/<sub>2</sub>" Brass Nipples P/N 801-12.4