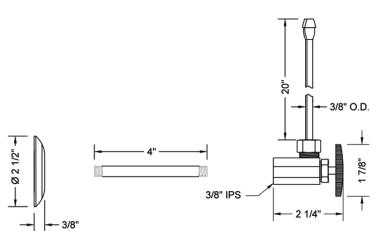

### **SPECIFICATION DRAWING:**

| COMPONENTS                  |      |
|-----------------------------|------|
| DESCRIPTION                 | QTY: |
| ANGLE VALVE - OVAL HANDLE   | 2    |
| 20" X 3/8" O.D. SUPPLY TUBE | 2    |
| ESCUTCHEON                  | 2    |
| 4" NIPPLE                   | 2    |