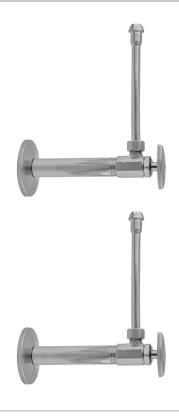

# Multi Turn Angle Pattern 3/8" IPS x 3/8" O.D. Faucet Supply Kit with Oval Handle, 20" Supply Tubes, Escutcheons

#### **FEATURES:**

- Complete Faucet Supply Kit
- Kit contains:
  - (2) Multi Turn Angle Pattern 3/8" IPS x 3/8" O.D. Supply Valve with Oval Handle P/N 585
  - (2) 20" Copper Supply Tubes P/N 662(2) Escutcheons P/N 740

  - (2) <sup>3</sup>/<sub>8</sub>" Brass Nipples P/N 801-38.4