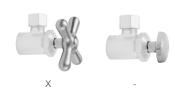

# Multi Turn Angle Pattern 1/2" Copper (Sweat Fit) x 3/8" O.D. Supply Valve with Oval Handle

Oil-Rubbed Bronze (ORB)

Model #:582-

### **FEATURES:**

- Angle pattern copper sweat x  $^{3}/_{8}$ " O.D. multi turn style valve
- 1/2" sweat inlet x 3/8" O.D. outlet
  5" cover tube slides over 1/2" copper pipe
- Fully finished bell escutcheon P/N 7116 included



#### **AVAILABLE FINISHES:**

Polished Nickel (PN)

Polished Chrome (PCH) Satin Chrome (SC) Satin Nickel (SN) Antique Brass (AB)

Polished Brass (PB) Vintage Bronze (VB)

## **SPECIFICATION DRAWING:**

# **AVAILABLE HANDLES:**





# **COMPLIANCES:**

Complies with: ASME A112.18.1-2012/CSA B125.1-12