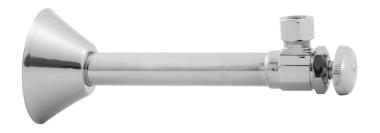

# Multi Turn Angle Pattern 1/2" Copper (Sweat Fit) x 3/8" O.D. Supply Valve with Oval Handle

Oil-Rubbed Bronze (ORB)

Model #:582-

### **FEATURES:**

- Angle pattern copper sweat x  $^{3}/_{8}$ " O.D. multi turn style valve
- 1/2" sweat inlet x 3/8" O.D. outlet
  5" cover tube slides over 1/2" copper pipe
- Fully finished bell escutcheon P/N 7116 included