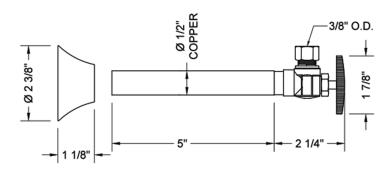

## **SPECIFICATION DRAWING:**

### **FEATURES:**

- Angle pattern copper sweat x  $^{3}/_{8}$ " O.D. multi turn style valve
- 1/2" sweat inlet x 3/8" O.D. outlet
  5" cover tube slides over 1/2" copper pipe
- Fully finished bell escutcheon P/N 7116 included