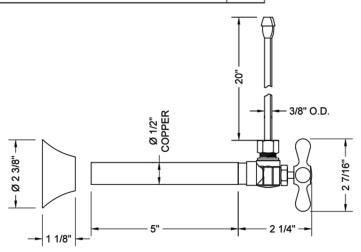

## **SPECIFICATION DRAWING:**

| COMPONENTS                          |      |
|-------------------------------------|------|
| DESCRIPTION                         | QTY: |
| ANGLE VALVE - STANDARD CROSS HANDLE | 2    |
| 20" X 3/8" O.D. SUPPLY TUBE         | 2    |
| ESCUTCHEON                          | 2    |