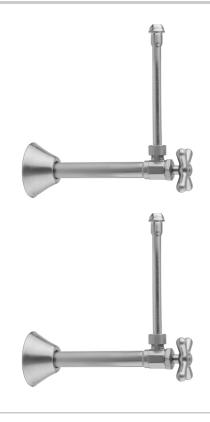

# Multi Turn Angle Pattern 1/2" Copper (Sweat Fit) x 3/8" O.D. Faucet Supply Kit with Cross Handle, 20" Supply Tubes, Escutcheons

### **FEATURES:**

- Complete Faucet Supply Kit
- Kit contains:
  - $^{\circ}$  (2) Multi Turn Angle Pattern  $^1/_2$ " Copper (Sweat Fit) x  $^3/_8$ " O.D. Supply Valve with Cross Handle P/N 582X
  - (2) 20" Copper Supply Tubes P/N 662
  - (2) Escutcheon P/N 7116