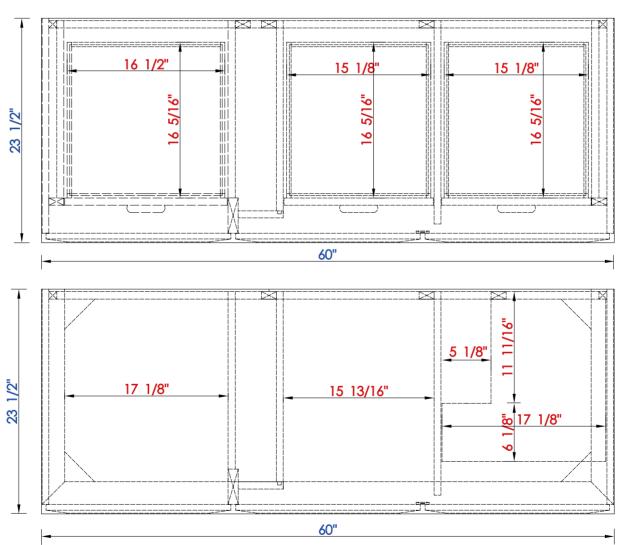

60" 0

601 0

JAMES MARTIN

Portland 60" Double Vanity

620-V60D-BNM 620-V60D-CWH 620-V60D-WWW

VANITIES

Diagrams with Dimensions page 02 of 03

NOTE ONE: Countertops are not shown in these diagrams. (Cabinet Only)

NOTE TWO: Internal Shelves (Shown) are designed to align with sinks in James Martin's Optional Countertops. Customers' own countertops and sinks may align differently, and modification may be required. Please consult our website for Countertop Diagrams: www.jamesmartinvanities.com