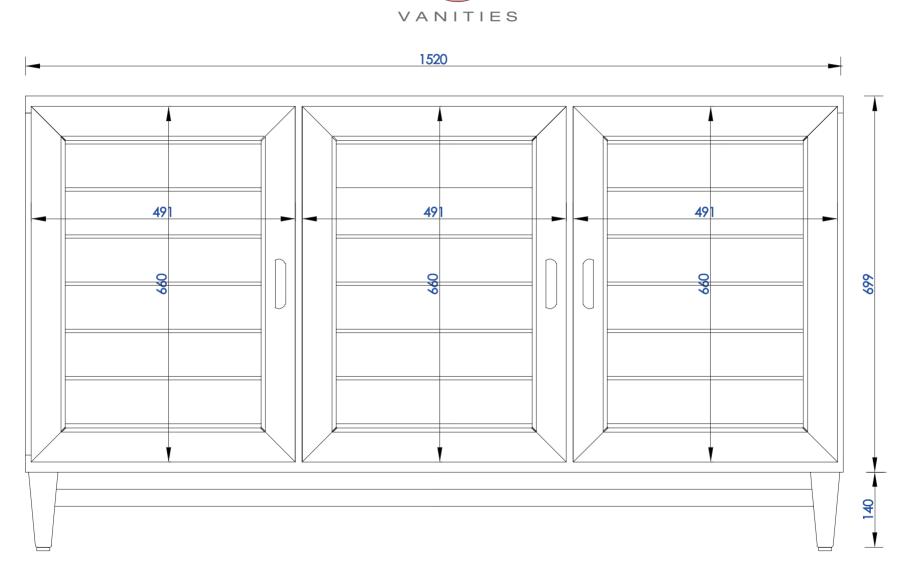

23 1/2" 23 1/2" 22 1/2" 22 1/2" 27 1/2" 6 33 6 5 1/2"

NOTE ONE: Countertops are not shown in these diagrams. (Cabinet Only) NOTE TWO: This vanity does not have a Backsplash.

1524 mm

620-V60D-BNM 620-V60D-CWH 620-V60D-WWW JAMES MARTIN

## Portland 1524mm Double Vanity

Diagrams with Dimensions page 01 of 03

NOTE ONE: Countertops are not shown in these diagrams. (Cabinet Only) NOTE TWO: This vanity does not have a Backsplash.

1524 mm

JAMES MARTIN