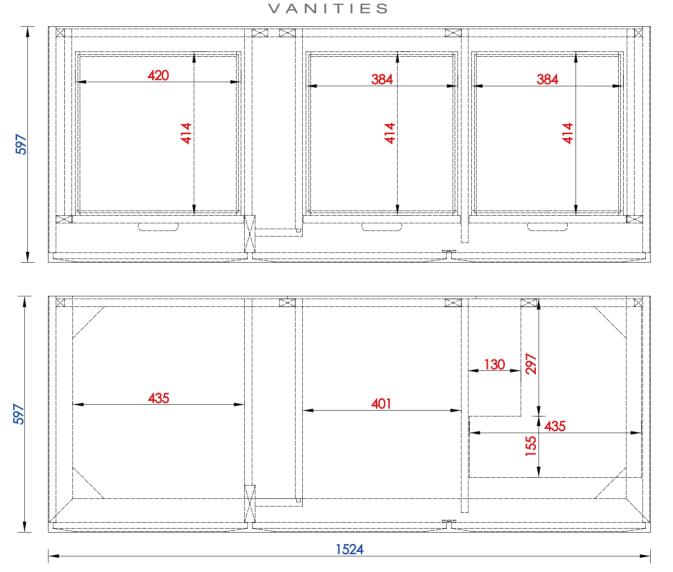

Portland 1524mm Double Vanity

620-V60D-BNM 620-V60D-CWH 620-V60D-WWW

Diagrams with Dimensions page 02 of 03

NOTE ONE: Countertops are not shown in these diagrams. (Cabinet Only)

NOTE TWO: Internal Shelves (Shown) are designed to align with sinks in James Martin's Optional Countertops. Customers' own countertops and sinks may align differently, and modification may be required. Please consult our website for Countertop Diagrams: www.jamesmartinvanities.com