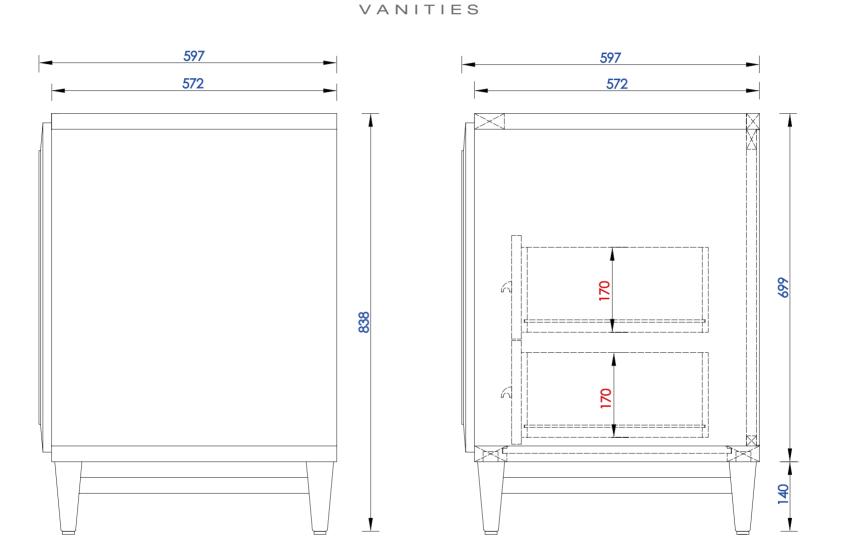

620-V60D-BNM

620-V60D-CWH

620-V60D-WWW

1524 mm

JAMES MARTIN

Portland 1524mm Double Vanity

Diagrams with Dimensions page 03 of 03

NOTE ONE: Countertops are not shown in these diagrams. (Cabinet Only) NOTE TWO: This vanity does not have a Backsplash.