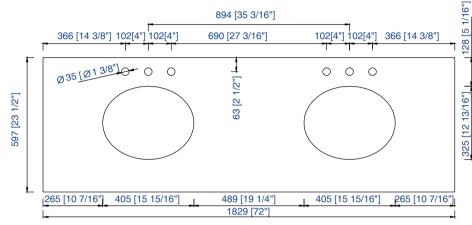

## Ï G' Vanity Top Spec Sheet

James Martin Vanities Company always recommends you consult and/or hire a professional contractor when installing your vanity cabinet and top.

3cm/1.18" Countertop

James Martin - Natural Stone Countertop Measurement Specification

James Martin - Quartz Countertop Measurement Specification

Version: 202006