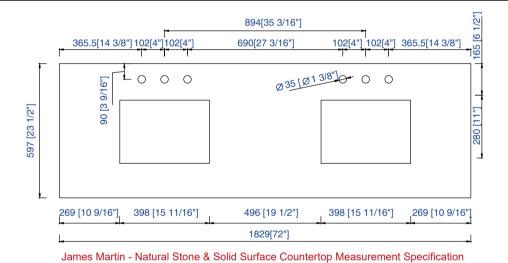

## Ï G' Vanity Top Spec Sheet

James Martin Vanities Company always recommends you consult and/or hire a professional contractor when installing your vanity cabinet and top.

3cm/1.18" Countertop

James Martin - Natural Stone Countertop Measurement Specification