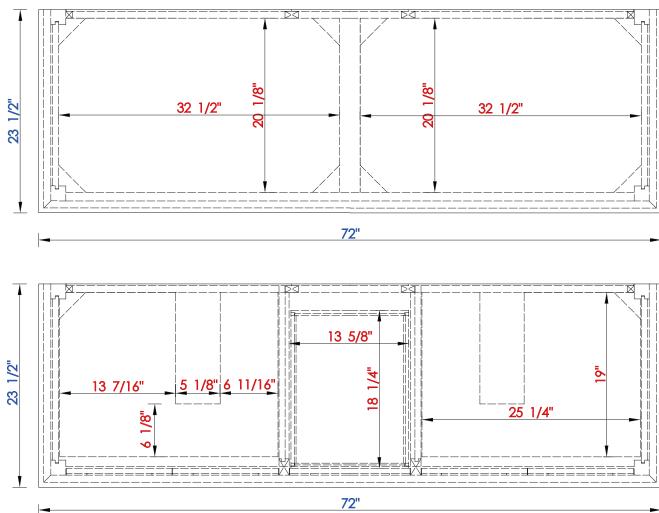

527-V72-BW 527-V72-SL

NOTE ONE: Countertops are not shown in these diagrams. (Cabinet Only)

12

Item Number:

JAMES MARTIN

Palisades 72" Double Vanity

Diagrams with Dimensions page 03 of 03

527-V72-BW 527-V72-SL

NOTE ONE: Countertops are not shown in these diagrams. (Cabinet Only)

1829 MM

Item Number:

527-V72-BW

527-V72-SL

JAMES MARTIN

Palisades 1829mm Double Vanity

Diagrams with Dimensions page 01 of 03