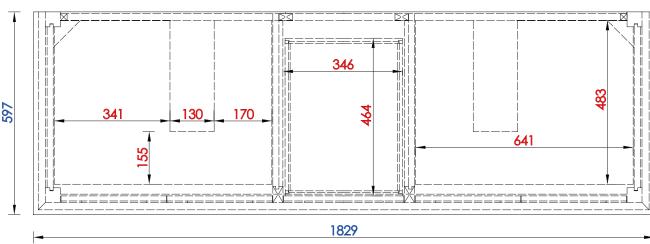

527-V72-BW 527-V72-SL

NOTE ONE: Countertops are not shown in these diagrams. (Cabinet Only)

12

Item Number:

JAMES MARTIN

Palisades 72" Double Vanity

Diagrams with Dimensions page 03 of 03

527-V72-BW 527-V72-SL

NOTE ONE: Countertops are not shown in these diagrams. (Cabinet Only)

1829 MM

Item Number:

JAMES MARTIN

Palisades 1829mm Double Vanity

Diagrams with Dimensions page 02 of 03

527-V72-BW 527-V72-SL

NOTE ONE: Countertops are not shown in these diagrams. (Cabinet Only)