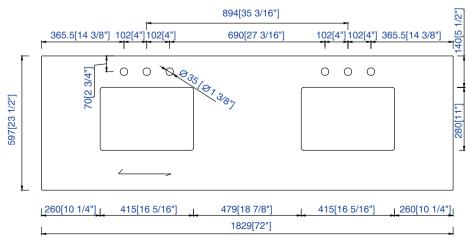

Dimensions page 01 of 03







NOTE ONE: Countertops are not shown in these diagrams. (Cabinet Only)

1829 MM

Item Number:

JAMES MARTIN

Palisades 1829mm Double Vanity

Diagrams with Dimensions page 02 of 03

527-V72-BW 527-V72-SL







NOTE ONE: Countertops are not shown in these diagrams. (Cabinet Only)

1829 mm

Item Number:

JAMES MARTIN

Palisades 1829mm Double Vanity

Diagrams with Dimensions page 03 of 03

527-V72-BW 527-V72-SL



VANITIES™



NOTE ONE: Countertops are not shown in these diagrams. (Cabinet Only)



## Ï G' Vanity Top Spec Sheet

James Martin Vanities Company always recommends you consult and/or hire a professional contractor when installing your vanity cabinet and top.

3cm/1.18" Countertop



James Martin - Natural Stone Countertop Measurement Specification





James Martin - Quartz Countertop Measurement Specification

Version: 202006