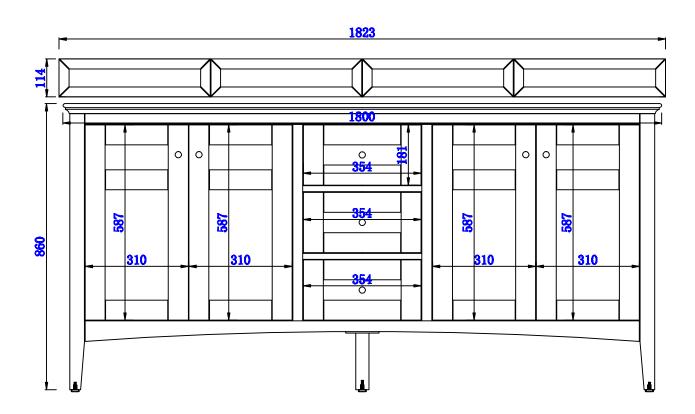

NOTE ONE: Countertops are not shown in these diagrams. (Cabinet Only)

1829 MM

Item Number:

JAMES MARTIN

Palisades 1829mm Double Vanity

Diagrams with Dimensions page 02 of 03

527-V72-BW 527-V72-SL

NOTE ONE: Countertops are not shown in these diagrams. (Cabinet Only)

1829 mm

Item Number:

JAMES MARTIN

Palisades 1829mm Double Vanity

Diagrams with Dimensions page 03 of 03

527-V72-BW 527-V72-SL

VANITIES™

NOTE ONE: Countertops are not shown in these diagrams. (Cabinet Only)