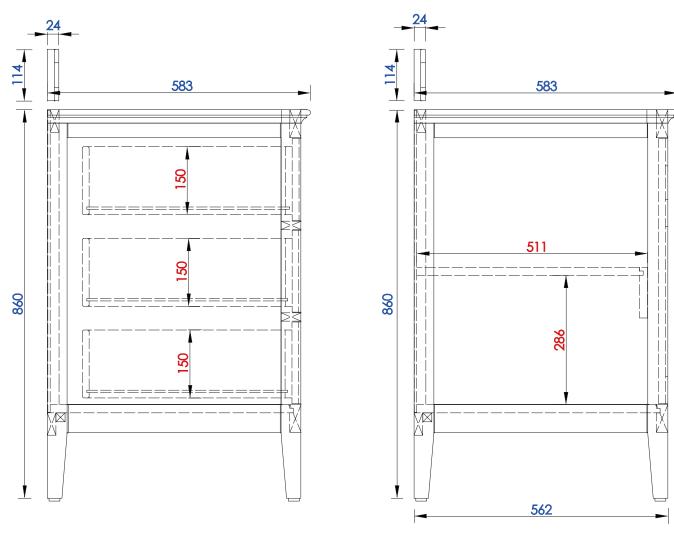

1829 mm

Item Number:

JAMES MARTIN

Palisades 1829mm Double Vanity

Diagrams with Dimensions page 03 of 03

527-V72-BW 527-V72-SL

VANITIES™

NOTE ONE: Countertops are not shown in these diagrams. (Cabinet Only)