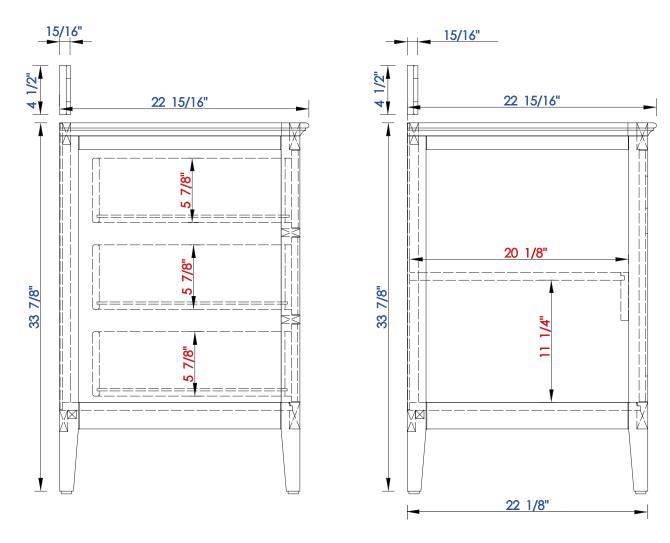

NOTE ONE: Countertops are not shown in these diagrams. (Cabinet Only)

1829 MM

Item Number:

527-V72-BW

527-V72-SL

JAMES MARTIN

Palisades 1829mm Double Vanity

Diagrams with Dimensions page 01 of 03

NOTE ONE: Countertops are not shown in these diagrams. (Cabinet Only)

1829 MM

Item Number:

JAMES MARTIN

Palisades 1829mm Double Vanity

Diagrams with Dimensions page 02 of 03

527-V72-BW 527-V72-SL

NOTE ONE: Countertops are not shown in these diagrams. (Cabinet Only)