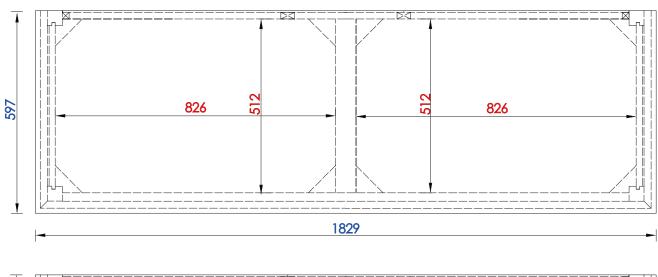

12

Item Number:

JAMES MARTIN

Palisades 72" Double Vanity

Diagrams with Dimensions page 01 of 03

527-V72-BW 527-V72-SL

NOTE ONE: Countertops are not shown in these diagrams. (Cabinet Only)

Diagrams with Dimensions page 02 of 03

NOTE ONE: Countertops are not shown in these diagrams. (Cabinet Only)

1829 MM

Item Number:

527-V72-BW

527-V72-SL

JAMES MARTIN

Palisades 1829mm Double Vanity

Diagrams with Dimensions page 01 of 03