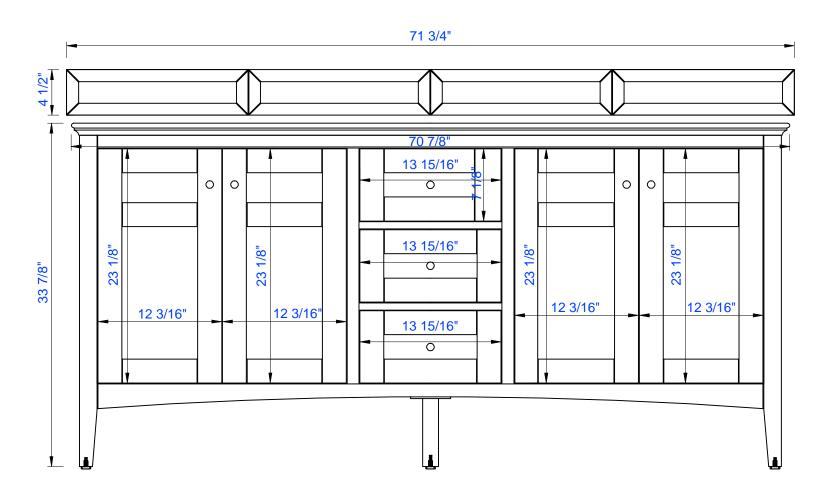

12

Item Number:

JAMES MARTIN

Palisades 72" Double Vanity

Diagrams with Dimensions page 01 of 03

527-V72-BW 527-V72-SL

NOTE ONE: Countertops are not shown in these diagrams. (Cabinet Only)

Diagrams with Dimensions page 02 of 03

527-V72-BW 527-V72-SL

NOTE ONE: Countertops are not shown in these diagrams. (Cabinet Only)

12

Item Number:

JAMES MARTIN

Palisades 72" Double Vanity

Diagrams with Dimensions page 03 of 03

527-V72-BW 527-V72-SL