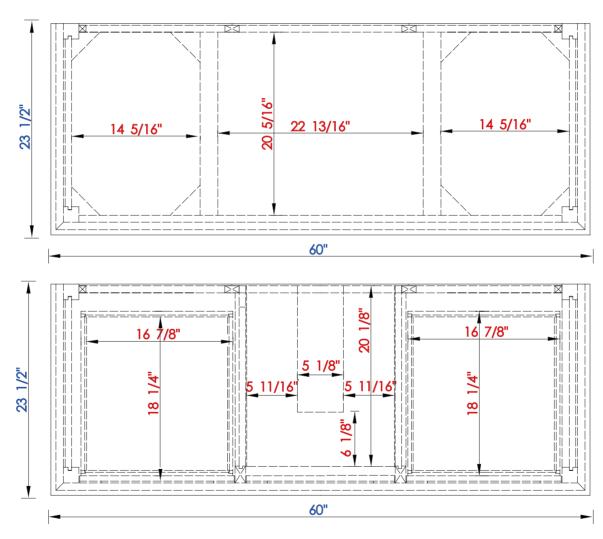

NOTE TWO: Internal Shelves(Shown) are designed to align with sinks in James Martin's Optional Countertops.

Customer's own countertops and sink may align differently, and modification may be required.

Please consult our website for Countertop Diagrams: www.jamesmartinvanities.com