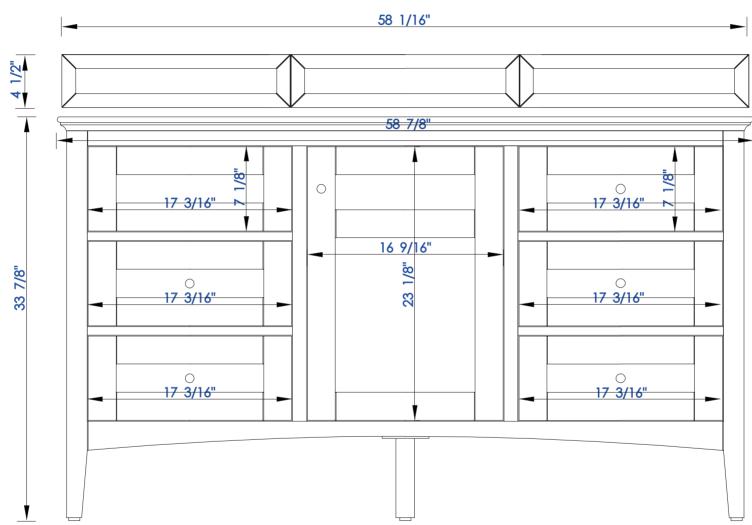

Palisades 60" Single Vanity

Diagrams with Dimensions page 01 of 03

527-V60S-BW 527-V60S-SL

NOTE ONE: Countertops are not shown in these diagrams. (Cabinet Only)

NOTE TWO: Wood Backsplash (Shown) is designed for the molding detail to align with sinks in James Martin's Optional Countertops.

Customer's own countertops and sinks may align differently, and modification may be required.

Palisades 60" Single Vanity

Diagrams with Dimensions page 02 of 03

527-V60S-BW 527-V60S-SL

NOTE ONE: Countertops are not shown in these diagrams. (Cabinet Only)