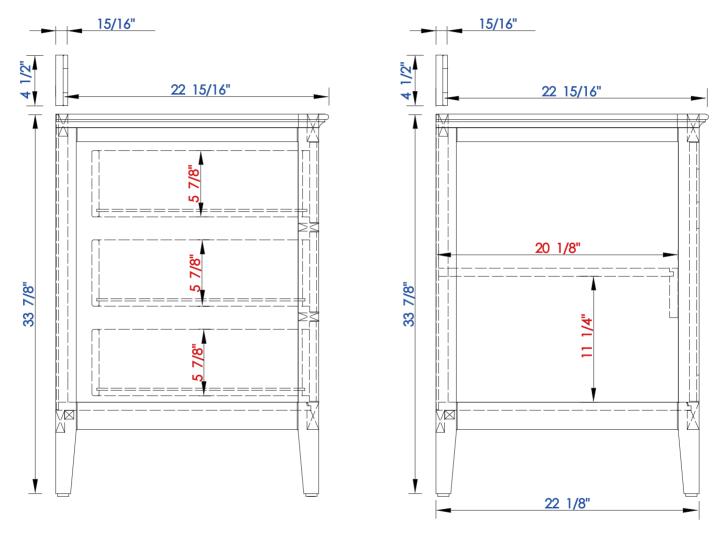

Palisades 60" Single Vanity

Diagrams with Dimensions page 03 of 03

527-V60S-BW 527-V60S-SL

NOTE ONE: Countertops are not shown in these diagrams. (Cabinet Only)

NOTE TWO: Wood Backsplash (Shown) is designed for the molding detail to align with sinks in James Martin's Optional Countertops.

Customer's own countertops and sinks may align differently, and modification may be required.

1524 mm

Item Number:

527-V60S-BW 527-V60S-SL JAMES MARTIN