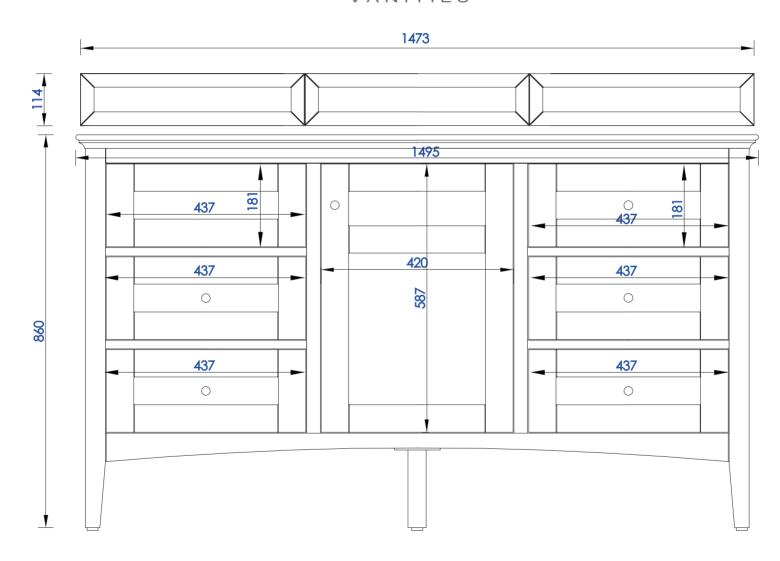

## **Palisades 1524mm Single Vanity**

Diagrams with Dimensions page 01 of 03

NOTE ONE: Countertops are not shown in these diagrams. (Cabinet Only)

NOTE TWO: Wood Backsplash (Shown) is designed for the molding detail to align with sinks in James Martin's Optional Countertops.

Customer's own countertops and sinks may align differently, and modification may be required.

Palisades 1524mm Single Vanity

Diagrams with Dimensions page 02 of 03

527-V60S-BW 527-V60S-SL

NOTE ONE: Countertops are not shown in these diagrams. (Cabinet Only)