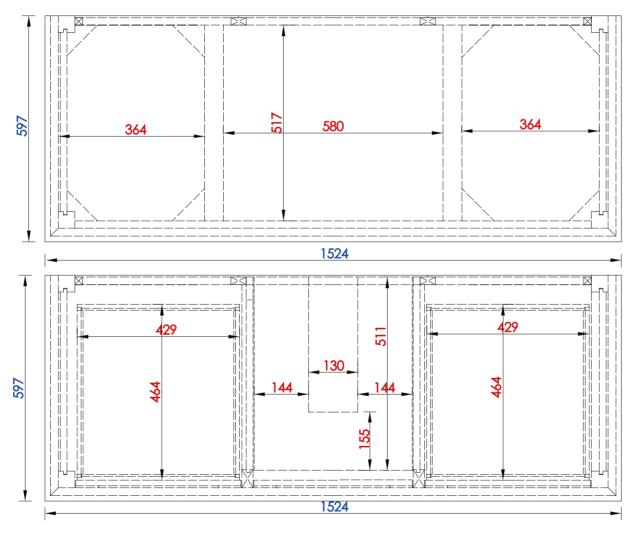

Customer's own countertops and sinks may align differently, and modification may be required.

Palisades 1524mm Single Vanity

Diagrams with Dimensions page 02 of 03

527-V60S-BW 527-V60S-SL

NOTE ONE: Countertops are not shown in these diagrams. (Cabinet Only)

NOTE TWO: Internal Shelves(Shown) are designed to align with sinks in James Martin's Optional Countertops.

Customer's own countertops and sink may align differently, and modification may be required.

Please consult our website for Countertop Diagrams: www.jamesmartinvanities.com

1524 mm.

Item Number:

JAMES MARTIN

Palisades 1524mm Single Vanity

527-V60S-BW 527-V60S-SL

Diagrams with Dimensions page 03 of 03

NOTE ONE: Countertops are not shown in these diagrams. (Cabinet Only)

NOTE TWO: Wood Backsplash (Shown) is designed for the molding detail to align with sinks in James Martin's Optional Countertops.