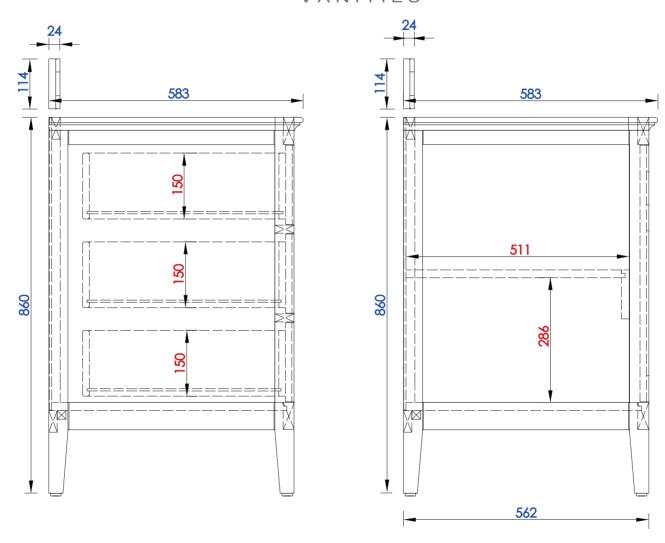

## **Palisades 1524mm Single Vanity**

Diagrams with Dimensions page 01 of 03

NOTE ONE: Countertops are not shown in these diagrams. (Cabinet Only)

NOTE TWO: Wood Backsplash (Shown) is designed for the molding detail to align with sinks in James Martin's Optional Countertops.

Customer's own countertops and sinks may align differently, and modification may be required.

Palisades 1524mm Single Vanity

Diagrams with Dimensions page 02 of 03

527-V60S-BW 527-V60S-SL

NOTE ONE: Countertops are not shown in these diagrams. (Cabinet Only)