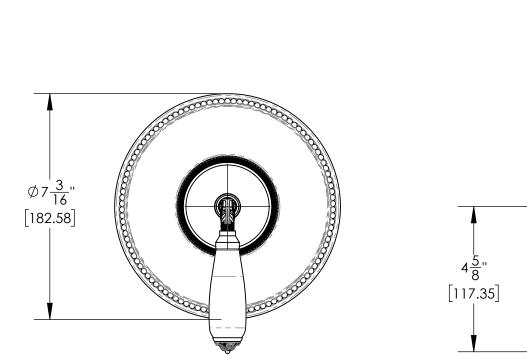

# 3<u>15</u>" [99.9] [99.9]

 $4\frac{1}{2}''$ [114.5]

ASME A112.181/ CSA B1251, ASME 112.18.2/ CSA B125.2, ANSI NSF, CEC