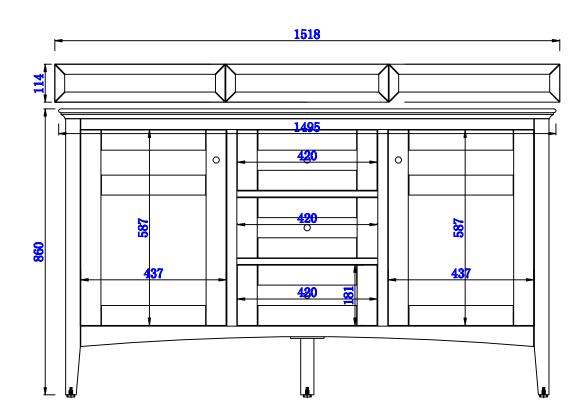

527-V60D-SL

JAMES MARTIN

Palisades 1524mm Double Vanity

Diagrams with Dimensions page 01 of 03

NOTE ONE: Countertops are not shown in these diagrams. (Cabinet Only)

NOTE TWO: Wood Backsplash (Shown) is designed for the molding detail to align with sinks in James Martin's Optional Countertops.

Customer's own countertops and sinks may align differently, and modification may be required.

Item Number:

527-V60D-BW 527-V60D-SL