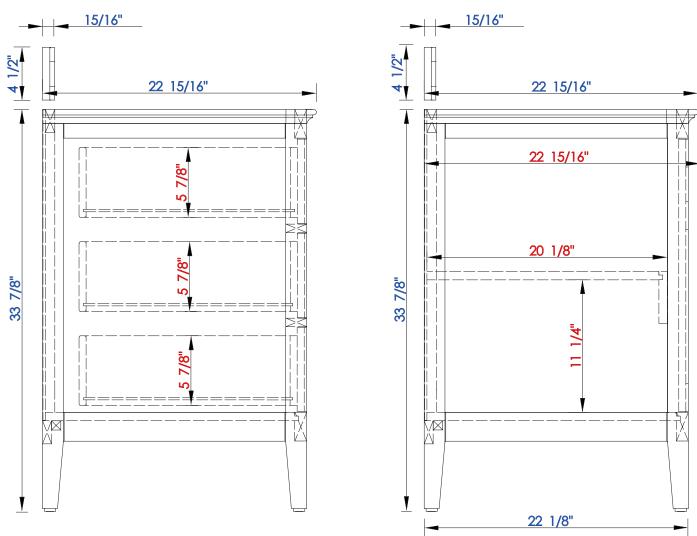

Palisades 60" Double Vanity

Diagrams with Dimensions page 03 of 03

527-V60D-BW 527-V60D-SL

NOTE ONE: Countertops are not shown in these diagrams. (Cabinet Only)

NOTE TWO: Wood Backsplash (Shown) is designed for the molding detail to align with sinks in James Martin's Optional Countertops.

Customer's own countertops and sinks may align differently, and modification may be required.

Please consult our website for Countertop Diagrams: www.jamesmartinvanities.com

1524 mm

Item Number:

527-V60D-BW