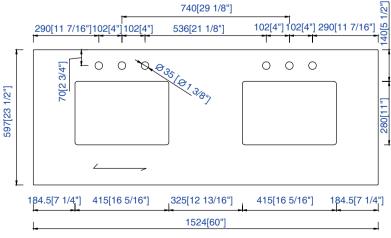

## 60"D Vanity **Top Spec Sheet**

James Martin Vanities Company always recommends you consult and/or hire a professional contractor when installing your vanity cabinet and top.

3cm/1.18" Countertop

James Martin - Natural Stone Countertop Measurement Specification

James Martin - Natural Stone & Solid Surface Countertop Measurement Specification

James Martin - Quartz Countertop Measurement Specification

Version: 202006