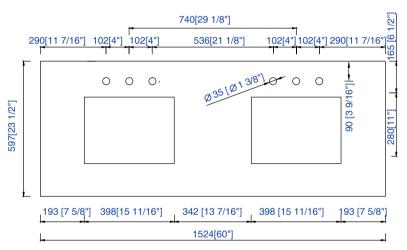

## 60"D Vanity **Top Spec Sheet**

James Martin Vanities Company always recommends you consult and/or hire a professional contractor when installing your vanity cabinet and top.

3cm/1.18" Countertop

James Martin - Natural Stone Countertop Measurement Specification

James Martin - Natural Stone & Solid Surface Countertop Measurement Specification

James Martin - Quartz Countertop Measurement Specification

Version: 202006