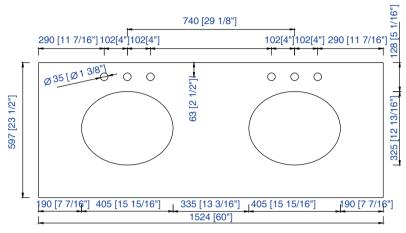

## 60"D Vanity **Top Spec Sheet**

James Martin Vanities Company always recommends you consult and/or hire a professional contractor when installing your vanity cabinet and top.

3cm/1.18" Countertop

James Martin - Natural Stone Countertop Measurement Specification

James Martin - Natural Stone & Solid Surface Countertop Measurement Specification

James Martin - Quartz Countertop Measurement Specification

Version: 202006