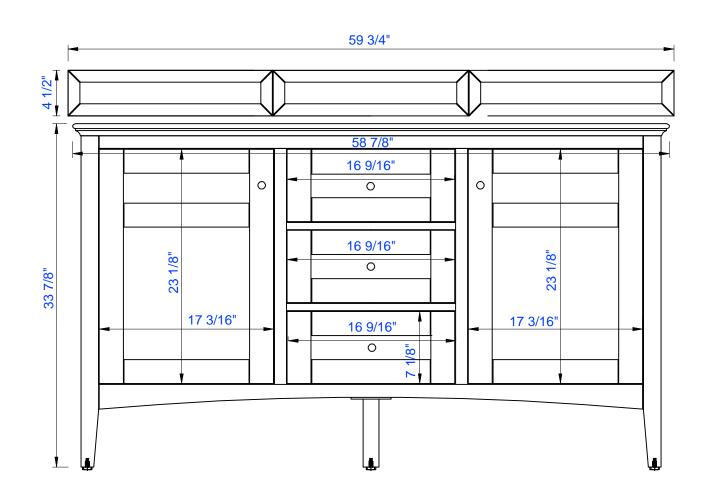

80,0

Item Number:

JAMES MARTIN

Palisades 60" Double Vanity

Diagrams with Dimensions page 01 of 03

527-V60D-BW 527-V60D-SL

NOTE ONE: Countertops are not shown in these diagrams. (Cabinet Only)

NOTE TWO: Wood Backsplash (Shown) is designed for the molding detail to align with sinks in James Martin's Optional Countertops.

Customer's own countertops and sinks may align differently, and modification may be required.

Please consult our website for Countertop Diagrams: www.jamesmartinvanities.com

60,0

Item Number:

JAMES MARTIN