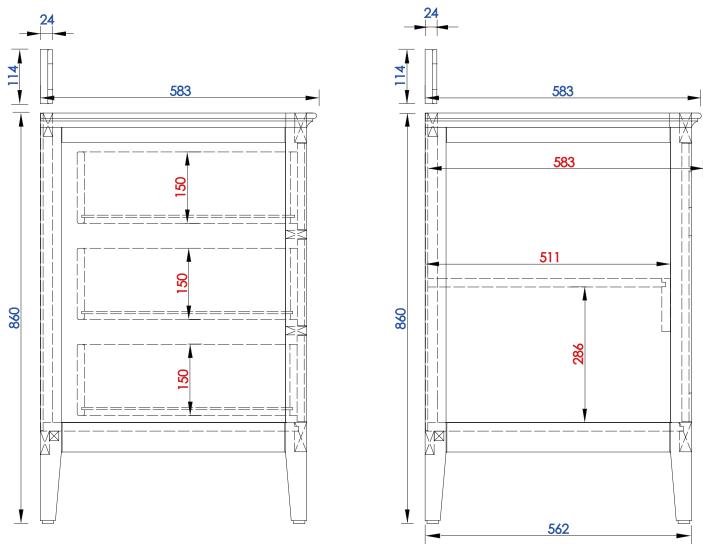

Palisades 60" Double Vanity

Diagrams with Dimensions page 03 of 03

527-V60D-BW 527-V60D-SL

NOTE ONE: Countertops are not shown in these diagrams. (Cabinet Only)

NOTE TWO: Wood Backsplash (Shown) is designed for the molding detail to align with sinks in James Martin's Optional Countertops.

Customer's own countertops and sinks may align differently, and modification may be required.

Please consult our website for Countertop Diagrams: www.jamesmartinvanities.com

1524 mm

Item Number:

527-V60D-BW