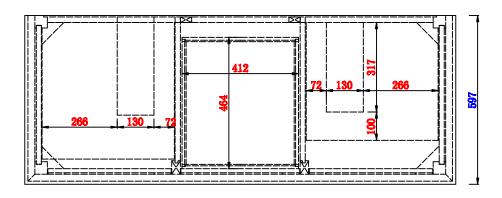

80,0

Item Number:

JAMES MARTIN

Palisades 60" Double Vanity

Diagrams with Dimensions page 01 of 03

527-V60D-BW 527-V60D-SL

NOTE ONE: Countertops are not shown in these diagrams. (Cabinet Only)

NOTE TWO: Wood Backsplash (Shown) is designed for the molding detail to align with sinks in James Martin's Optional Countertops.

Customer's own countertops and sinks may align differently, and modification may be required.

Please consult our website for Countertop Diagrams: www.jamesmartinvanities.com

60,0

Item Number:

JAMES MARTIN