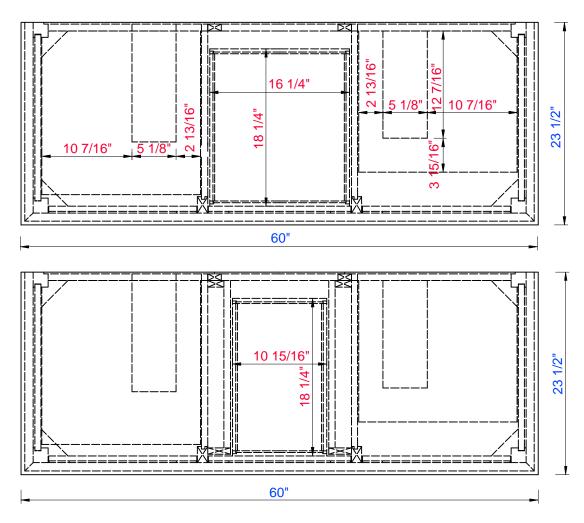

Palisades 60" Double Vanity

Diagrams with Dimensions page 02 of 03

527-V60D-BW 527-V60D-SL

NOTE ONE: Countertops are not shown in these diagrams. (Cabinet Only)

NOTE TWO: Internal Shelves(Shown) are designed to align with sinks in James Martin's Optional Countertops.

Customer's own countertops and sink may align differently, and modification may be required.

Please consult our website for Countertop Diagrams: www.jamesmartinvanities.com

60,10

Item Number:

JAMES MARTIN