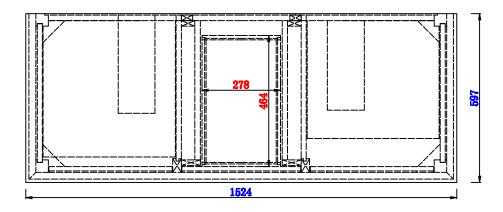

Palisades 60" Double Vanity

Diagrams with Dimensions page 02 of 03

527-V60D-BW 527-V60D-SL

NOTE ONE: Countertops are not shown in these diagrams. (Cabinet Only)

NOTE TWO: Internal Shelves(Shown) are designed to align with sinks in James Martin's Optional Countertops.

Customer's own countertops and sink may align differently, and modification may be required.

Please consult our website for Countertop Diagrams: www.jamesmartinvanities.com

60,10

Item Number:

JAMES MARTIN