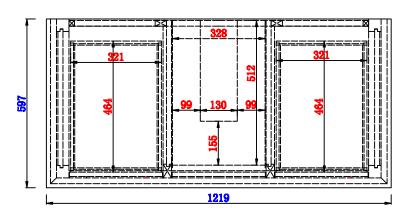

#### JAMES MARTIN

### **Palisades 1219mm Double Vanity**

Diagrams with Dimensions page 01 of 03

NOTE ONE: Countertops are not shown in these diagrams. (Cabinet Only)

NOTE TWO: Wood Backsplash (Shown) is designed for the molding detail to align with sinks in James Martin's Optional Countertops.

Customer's own countertops and sinks may align differently, and modification may be required.

Please consult our website for Countertop Diagrams: www.jamesmartinvanities.com

1219 mm

Item Number:

527-V48-BW 527-V48-SL

## **Palisades 1219mm Single Vanity**

Diagrams with Dimensions page 02 of 03

NOTE ONE: Countertops are not shown in these diagrams. (Cabinet Only)

NOTE TWO: Internal Shelves(Shown) are designed to align with sinks in James Martin's Optional Countertops.

Customer's own countertops and sink may align differently, and modification may be required.

Please consult our website for Countertop Diagrams: www.jamesmartinvanities.com

219 mm

Item Number: