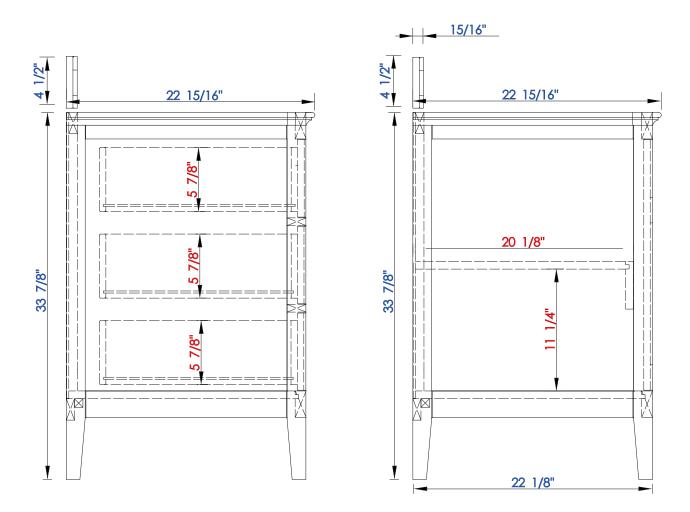

Diagrams with Dimensions page 02 of 03

527-V48-BW 527-V48-SL

NOTE ONE: Countertops are not shown in these diagrams. (Cabinet Only)

NOTE TWO: Internal Shelves(Shown) are designed to align with sinks in James Martin's Optional Countertops.

Customer's own countertops and sink may align differently, and modification may be required.

Please consult our website for Countertop Diagrams: www.jamesmartinvanities.com

18

Item Number:

JAMES MARTIN

Palisades 48" Single Vanity