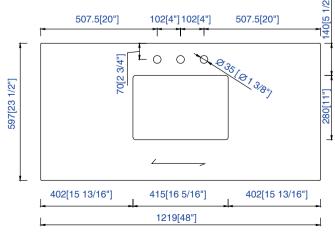

# 48" Vanity **Top Spec Sheet**

James Martin Vanities Company always recommends you consult and/or hire a professional contractor when installing your vanity cabinet and top.

3cm/1.18" Countertop

James Martin - Natural Stone Countertop Measurement Specification

James Martin - Natural Stone & Solid Surface Countertop Measurement Specification

James Martin - Quartz Countertop Measurement Specification