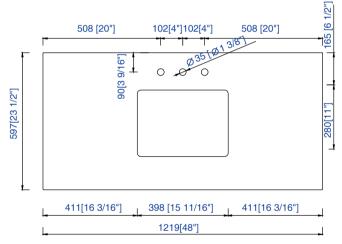

# 48" Vanity **Top Spec Sheet**

James Martin Vanities Company always recommends you consult and/or hire a professional contractor when installing your vanity cabinet and top.

3cm/1.18" Countertop

James Martin - Natural Stone Countertop Measurement Specification

James Martin - Natural Stone & Solid Surface Countertop Measurement Specification

James Martin - Quartz Countertop Measurement Specification