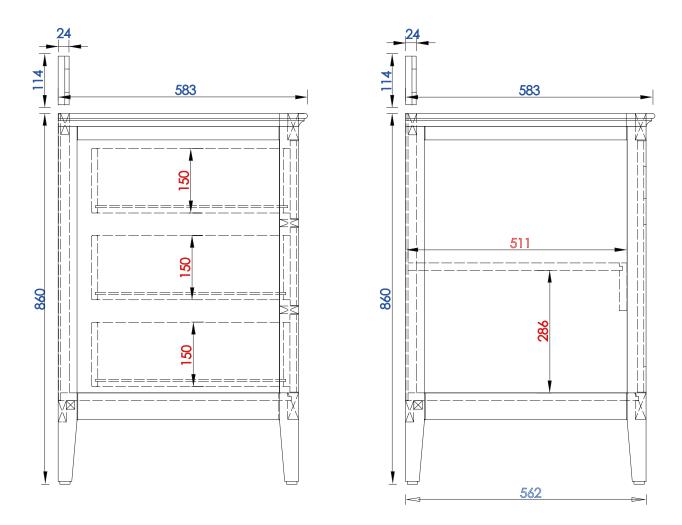

Diagrams with Dimensions page 03 of 03

527-V48-BW 527-V48-SL

NOTE ONE: Countertops are not shown in these diagrams. (Cabinet Only)

NOTE TWO: Wood Backsplash (Shown) is designed for the molding detail to align with sinks in James Martin's Optional Countertops.

Customer's own countertops and sinks may align differently, and modification may be required.

Please consult our website for Countertop Diagrams: www.jamesmartinvanities.com

1219 mm

Item Number:

527-V48-BW 527-V48-SL