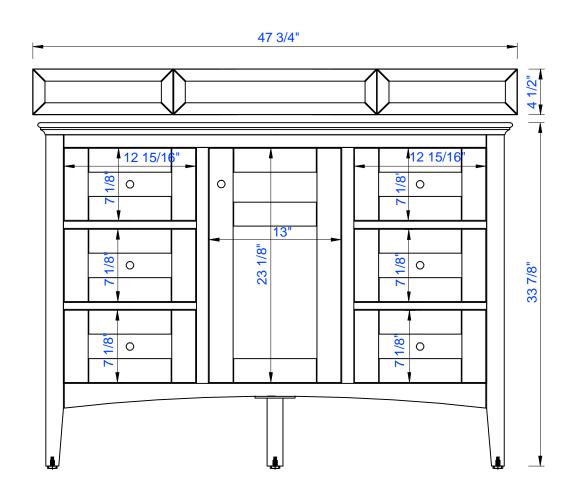

18

Item Number:

527-V48-BW 527-V48-SL JAMES MARTIN

Palisades 48" Single Vanity

Diagrams with Dimensions page 01 of 03

NOTE ONE: Countertops are not shown in these diagrams. (Cabinet Only)

NOTE TWO: Wood Backsplash (Shown) is designed for the molding detail to align with sinks in James Martin's Optional Countertops.

Customer's own countertops and sinks may align differently, and modification may be required.

Please consult our website for Countertop Diagrams: www.jamesmartinvanities.com

Item Number:

JAMES MARTIN

Palisades 48" Single Vanity

Diagrams with Dimensions page 02 of 03

527-V48-BW 527-V48-SL

NOTE ONE: Countertops are not shown in these diagrams. (Cabinet Only)

NOTE TWO: Internal Shelves(Shown) are designed to align with sinks in James Martin's Optional Countertops.

Customer's own countertops and sink may align differently, and modification may be required.

Please consult our website for Countertop Diagrams: www.jamesmartinvanities.com

18

Item Number:

JAMES MARTIN

Palisades 48" Single Vanity