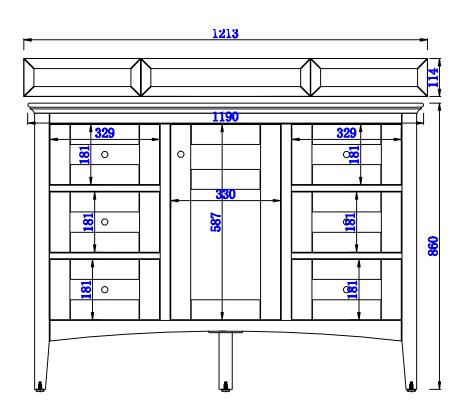

18

Item Number:

527-V48-BW 527-V48-SL JAMES MARTIN

Palisades 48" Single Vanity

Diagrams with Dimensions page 01 of 03

NOTE ONE: Countertops are not shown in these diagrams. (Cabinet Only)

NOTE TWO: Wood Backsplash (Shown) is designed for the molding detail to align with sinks in James Martin's Optional Countertops.

Customer's own countertops and sinks may align differently, and modification may be required.

Please consult our website for Countertop Diagrams: www.jamesmartinvanities.com

Item Number:

JAMES MARTIN

Palisades 48" Single Vanity

Diagrams with Dimensions page 02 of 03

527-V48-BW 527-V48-SL

NOTE ONE: Countertops are not shown in these diagrams. (Cabinet Only)

NOTE TWO: Internal Shelves(Shown) are designed to align with sinks in James Martin's Optional Countertops.

Customer's own countertops and sink may align differently, and modification may be required.

Please consult our website for Countertop Diagrams: www.jamesmartinvanities.com

18

Item Number:

JAMES MARTIN

Palisades 48" Single Vanity