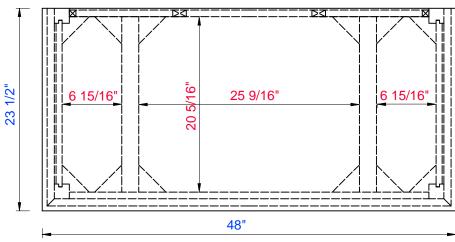

Diagrams with Dimensions page 03 of 03

527-V48-BW 527-V48-SL

NOTE ONE: Countertops are not shown in these diagrams. (Cabinet Only)

NOTE TWO: Wood Backsplash (Shown) is designed for the molding detail to align with sinks in James Martin's Optional Countertops.

Customer's own countertops and sinks may align differently, and modification may be required.

Please consult our website for Countertop Diagrams: www.jamesmartinvanities.com

1219 mm

Item Number:

527-V48-BW 527-V48-SL