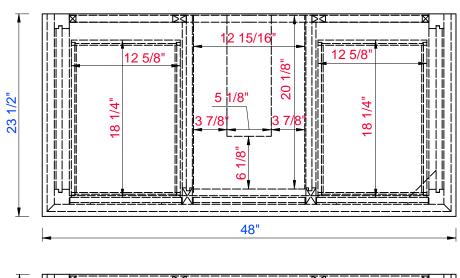

Diagrams with Dimensions page 02 of 03

527-V48-BW 527-V48-SL

NOTE ONE: Countertops are not shown in these diagrams. (Cabinet Only)

NOTE TWO: Internal Shelves(Shown) are designed to align with sinks in James Martin's Optional Countertops.

Customer's own countertops and sink may align differently, and modification may be required.

Please consult our website for Countertop Diagrams: www.jamesmartinvanities.com

18

Item Number:

JAMES MARTIN

Palisades 48" Single Vanity