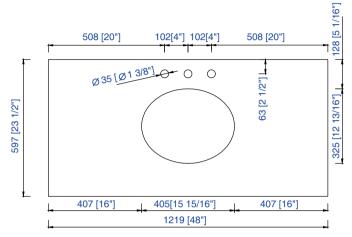

# 48" Vanity **Top Spec Sheet**

James Martin Vanities Company always recommends you consult and/or hire a professional contractor when installing your vanity cabinet and top.

3cm/1.18" Countertop

James Martin - Natural Stone Countertop Measurement Specification

James Martin - Natural Stone & Solid Surface Countertop Measurement Specification

James Martin - Quartz Countertop Measurement Specification