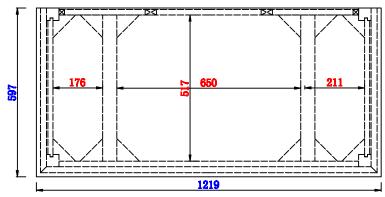

#### JAMES MARTIN

## **Palisades 1219mm Single Vanity**

Diagrams with Dimensions page 02 of 03

NOTE ONE: Countertops are not shown in these diagrams. (Cabinet Only)

NOTE TWO: Internal Shelves(Shown) are designed to align with sinks in James Martin's Optional Countertops.

Customer's own countertops and sink may align differently, and modification may be required.

Please consult our website for Countertop Diagrams: www.jamesmartinvanities.com

219 mm

Item Number:

## **Palisades 1219mm Single Vanity**

Diagrams with Dimensions page 03 of 03

NOTE ONE: Countertops are not shown in these diagrams. (Cabinet Only)

NOTE TWO: Wood Backsplash (Shown) is designed for the molding detail to align with sinks in James Martin's Optional Countertops.

Customer's own countertops and sinks may align differently, and modification may be required.

Please consult our website for Countertop Diagrams: www.jamesmartinvanities.com