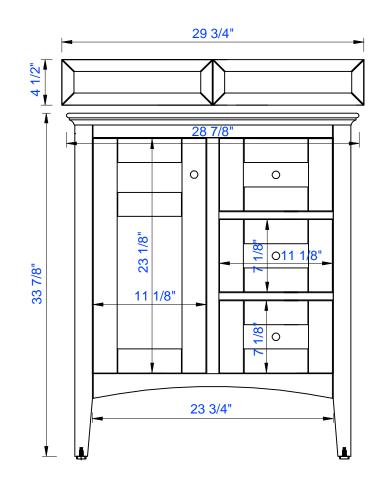

527-V30-BW 527-V30-SL JAMES MARTIN

VANITIES

Palisades 30" Single Vanity

Diagrams with Dimensions page 01 of 03

NOTE ONE: Countertops are not shown in these diagrams. (Cabinet Only)

NOTE TWO: Wood Backsplash (Shown) is designed for the molding detail to align with sinks in James Martin's Optional Countertops. Customer's own countertops and sinks may align differently,and modification may be required. Please consult our website for Countertop Diagrams: www.jamesmartinvanities.com

527-V30-BW 527-V30-SL JAMES MARTIN

VANITIES™

NOTE ONE: Countertops are not shown in these diagrams. (Cabinet Only) NOTE TWO: Internal Shelves(Shown) are designed to align with sinks in James Martin's Optional Countertops. Customer's own countertops and sink may align differently, and modification may be required. Please consult our website for Countertop Diagrams: www.jamesmartinvanities.com