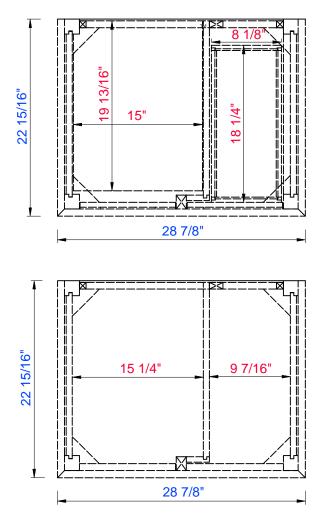

## Palisades 30" Single Vanity

Diagrams with Dimensions page 02 of 03

527-V30-BW 527-V30-SL JAMES MARTIN

VANITIES™

Palisades 30" Single Vanity

Diagrams with Dimensions page 03 of 03

NOTE ONE: Countertops are not shown in these diagrams. (Cabinet Only)