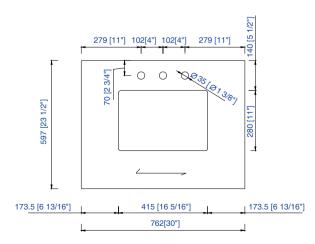

## 30" Vanity Top Spec Sheet

James Martin Vanities Company always recommends you consult and/or hire

3cm/1.18" Countertop

James Martin - Natural Stone Countertop Measurement Specification

James Martin - Quartz Countertop Measurement Specification