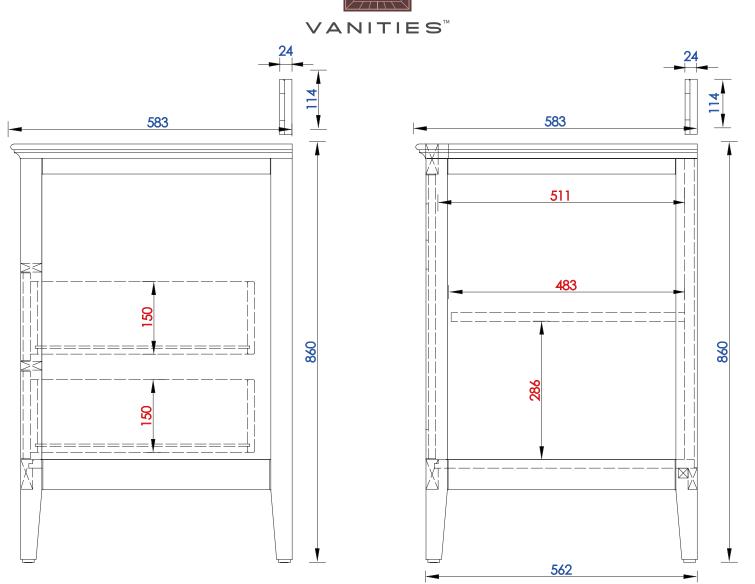

162 mm

527-V30-BW 527-V30-SL JAMES MARTIN

Palisades 762mm Single Vanity

Diagrams with Dimensions page 01 of 03

NOTE ONE: Countertops are not shown in these diagrams. (Cabinet Only)

NOTE TWO: Wood Backsplash (Shown) is designed for the molding detail to align with sinks in James Martin's Optional Countertops. Customer's own countertops and sinks may align differently, and modification may be required.

Please consult our website for Countertop Diagrams: www.jamesmartinvanities.com

162 mm

527-V30-BW 527-V30-SL JAMES MARTIN

VANITIES™

NOTE ONE: Countertops are not shown in these diagrams. (Cabinet Only) NOTE TWO: Internal Shelves(Shown) are designed to align with sinks in James Martin's Optional Countertops. Customer's own countertops and sink may align differently, and modification may be required. Please consult our website for Countertop Diagrams: www.jamesmartinvanities.com

## Palisades 762mm Single Vanity

Diagrams with Dimensions page 02 of 03

162 mm

527-V30-BW 527-V30-SL JAMES MARTIN

Palisades 762mm Single Vanity

Diagrams with Dimensions page 03 of 03

NOTE ONE: Countertops are not shown in these diagrams. (Cabinet Only)

NOTE TWO: Wood Backsplash (Shown) is designed for the molding detail to align with sinks in James Martin's Optional Countertops. Customer's own countertops and sinks may align differently, and modification may be required. Please consult our website for Countertop Diagrams: www.jamesmartinvanities.com