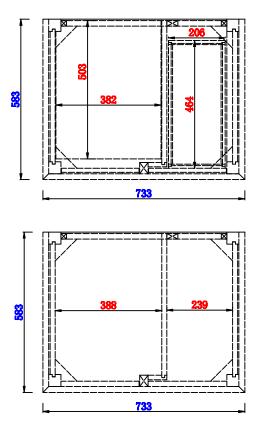

527-V30-BW 527-V30-SL JAMES MARTIN

VANITIES

Palisades 30" Single Vanity

Diagrams with Dimensions page 01 of 03

NOTE ONE: Countertops are not shown in these diagrams. (Cabinet Only)

NOTE TWO: Wood Backsplash (Shown) is designed for the molding detail to align with sinks in James Martin's Optional Countertops. Customer's own countertops and sinks may align differently,and modification may be required. Please consult our website for Countertop Diagrams: www.jamesmartinvanities.com

527-V30-BW 527-V30-SL JAMES MARTIN

VANITIES™

NOTE ONE: Countertops are not shown in these diagrams. (Cabinet Only) NOTE TWO: Internal Shelves(Shown) are designed to align with sinks in James Martin's Optional Countertops. Customer's own countertops and sink may align differently, and modification may be required. Please consult our website for Countertop Diagrams: www.jamesmartinvanities.com

## Palisades 30" Single Vanity

Diagrams with Dimensions page 02 of 03

527-V30-BW 527-V30-SL JAMES MARTIN

VANITIES™

Palisades 30" Single Vanity

Diagrams with Dimensions page 03 of 03

NOTE ONE: Countertops are not shown in these diagrams. (Cabinet Only)

NOTE TWO: Wood Backsplash (Shown) is designed for the molding detail to align with sinks in James Martin's Optional Countertops. Customer's own countertops and sinks may align differently, and modification may be required. Please consult our website for Countertop Diagrams: www.jamesmartinvanities.com