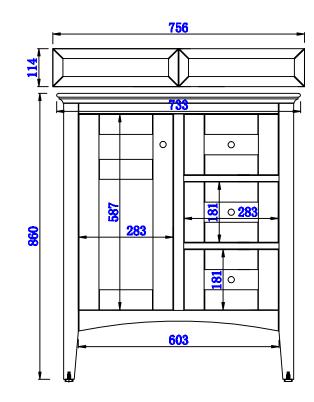

162 mm

527-V30-BW 527-V30-SL JAMES MARTIN

Palisades 762mm Single Vanity

Diagrams with Dimensions page 01 of 03

NOTE ONE: Countertops are not shown in these diagrams. (Cabinet Only)

NOTE TWO: Wood Backsplash (Shown) is designed for the molding detail to align with sinks in James Martin's Optional Countertops. Customer's own countertops and sinks may align differently, and modification may be required.

Please consult our website for Countertop Diagrams: www.jamesmartinvanities.com

162 mm

527-V30-BW 527-V30-SL JAMES MARTIN

VANITIES™

NOTE ONE: Countertops are not shown in these diagrams. (Cabinet Only) NOTE TWO: Internal Shelves(Shown) are designed to align with sinks in James Martin's Optional Countertops. Customer's own countertops and sink may align differently, and modification may be required. Please consult our website for Countertop Diagrams: www.jamesmartinvanities.com