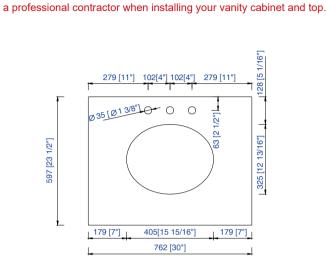

## 30" Vanity Top Spec Sheet

James Martin Vanities Company always recommends you consult and/or hire

3cm/1.18" Countertop

James Martin - Natural Stone Countertop Measurement Specification

James Martin - Quartz Countertop Measurement Specification