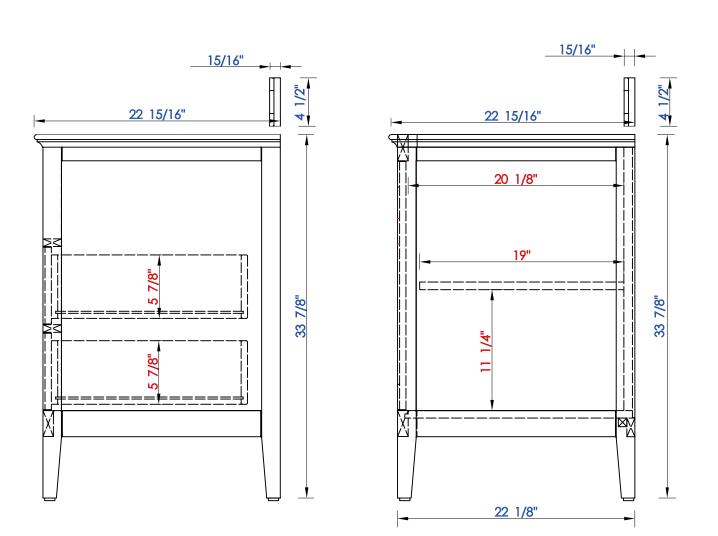

## Palisades 30" Single Vanity

Diagrams with Dimensions page 02 of 03

527-V30-BW 527-V30-SL JAMES MARTIN

VANITIES™

Palisades 30" Single Vanity

Diagrams with Dimensions page 03 of 03

NOTE ONE: Countertops are not shown in these diagrams. (Cabinet Only)

NOTE TWO: Wood Backsplash (Shown) is designed for the molding detail to align with sinks in James Martin's Optional Countertops. Customer's own countertops and sinks may align differently, and modification may be required. Please consult our website for Countertop Diagrams: www.jamesmartinvanities.com