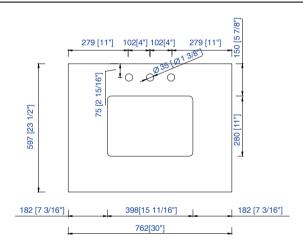

## 30" Vanity Top Spec Sheet

James Martin Vanities Company always recommends you consult and/or hire

3cm/1.18" Countertop

James Martin - Natural Stone Countertop Measurement Specification

James Martin - Quartz Countertop Measurement Specification