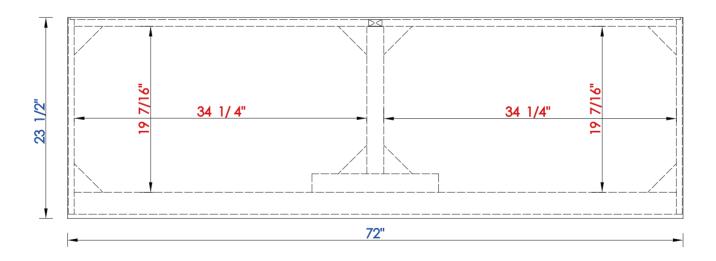

NOTE ONE: Countertops are not shown in these diagrams. (Cabinet Only)

NOTE TWO: This vanity does not have a Backsplash.

1829 mm

Item Number:

516-V72-BW 516-V72-SL 516-V72-WME JAMES MARTIN

516-V72-WME

516-V72-SL

JAMES MARTIN

**Brisbane 1829mm Double Vanity** 

Diagrams with Dimensions page 03 of 03

584 584 489

NOTE ONE: Countertops are not shown in these diagrams. (Cabinet Only)

NOTE TWO: This vanity does not have a Backsplash.