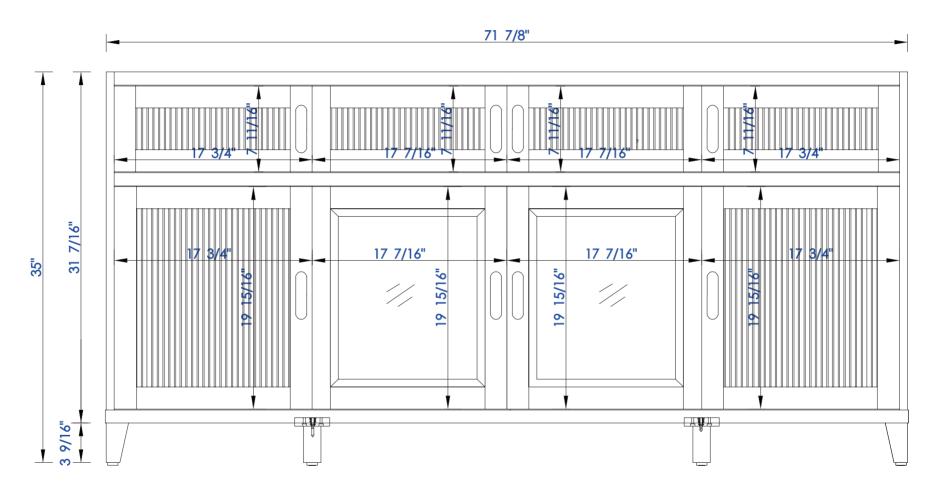

## **Brisbane 72" Double Vanity**

Diagrams with Dimensions page 01 of 03

NOTE ONE: Countertops are not shown in these diagrams. (Cabinet Only)

NOTE TWO: This vanity does not have a Backsplash.

Diagrams with Dimensions page 02 of 03

516-V72-BW 516-V72-SL 516-V72-WME

NOTE ONE: Countertops are not shown in these diagrams. (Cabinet Only)

NOTE TWO: Internal Shelves(Shown) are designed to align with sinks in James Matin's Optional Countertops.

Customer's own countertops and sink may align differently, and modification may be required.

Please consult our website for Countertop Diagrams: www.jamesmartinvanities.com

Diagrams with Dimensions page 03 of 03