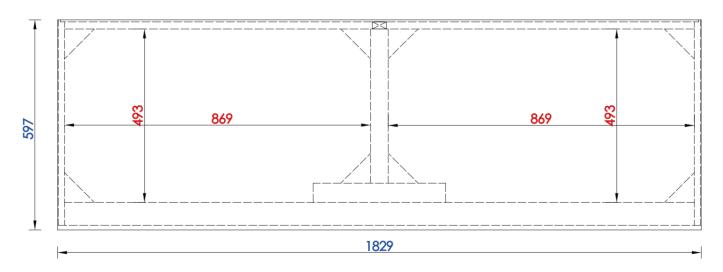

NOTE ONE: Countertops are not shown in these diagrams. (Cabinet Only)

NOTE TWO: This vanity does not have a Backsplash.

1829 mm

Item Number:

516-V72-BW 516-V72-SL 516-V72-WME JAMES MARTIN

516-V72-WME

516-V72-SL

JAMES MARTIN

**Brisbane 1829mm Double Vanity** 

Diagrams with Dimensions page 03 of 03

584 584 489

NOTE ONE: Countertops are not shown in these diagrams. (Cabinet Only)

NOTE TWO: This vanity does not have a Backsplash.