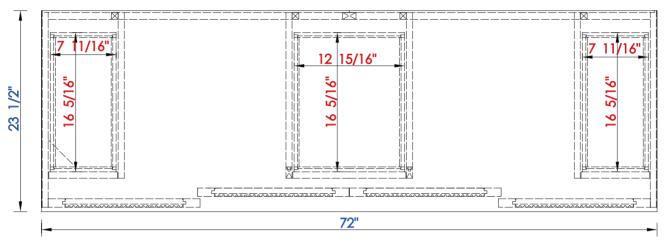

516-V72-BW 516-V72-SL 516-V72-WME

NOTE ONE: Countertops are not shown in these diagrams. (Cabinet Only)

NOTE TWO: Internal Shelves(Shown) are designed to align with sinks in James Matin's Optional Countertops.

Customer's own countertops and sink may align differently, and modification may be required.

Please consult our website for Countertop Diagrams: www.jamesmartinvanities.com

Diagrams with Dimensions page 03 of 03

Customer's own countertops and sink may align differently, and modification may be required.

Please consult our website for Countertop Diagrams: www.jamesmartinvanities.com

1858 Will

Item Number:

516-V72-BW