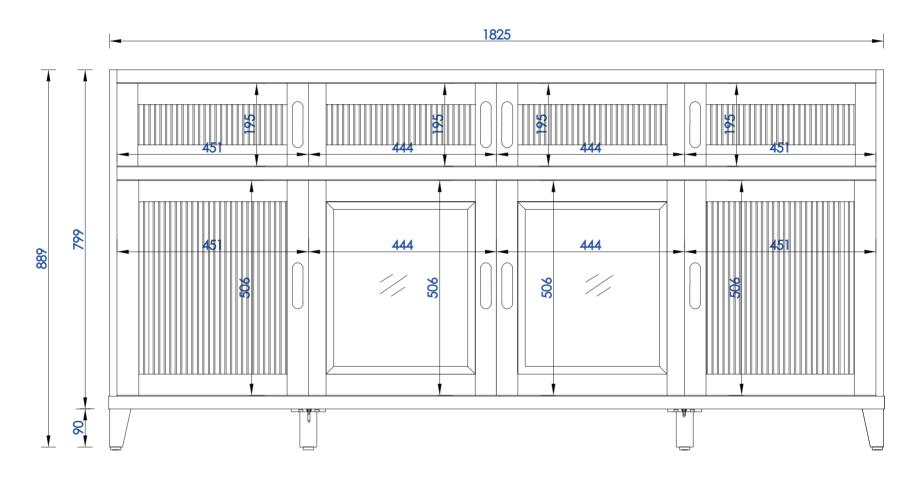

516-V72-BW 516-V72-SL 516-V72-WME

NOTE ONE: Countertops are not shown in these diagrams. (Cabinet Only)

NOTE TWO: Internal Shelves(Shown) are designed to align with sinks in James Matin's Optional Countertops.

Customer's own countertops and sink may align differently, and modification may be required.

Please consult our website for Countertop Diagrams: www.jamesmartinvanities.com

Diagrams with Dimensions page 03 of 03