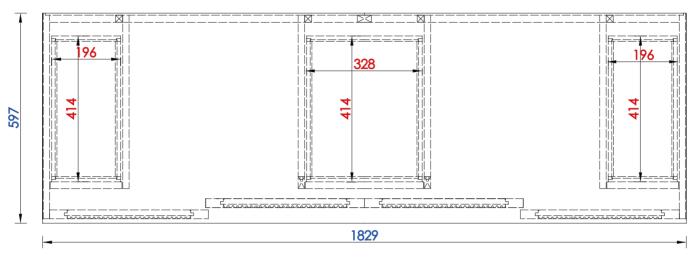

516-V72-BW 516-V72-SL 516-V72-WME

NOTE ONE: Countertops are not shown in these diagrams. (Cabinet Only)

NOTE TWO: Internal Shelves(Shown) are designed to align with sinks in James Matin's Optional Countertops.

Customer's own countertops and sink may align differently, and modification may be required.

Please consult our website for Countertop Diagrams: www.jamesmartinvanities.com

1858 Will

Item Number:

516-V72-BW