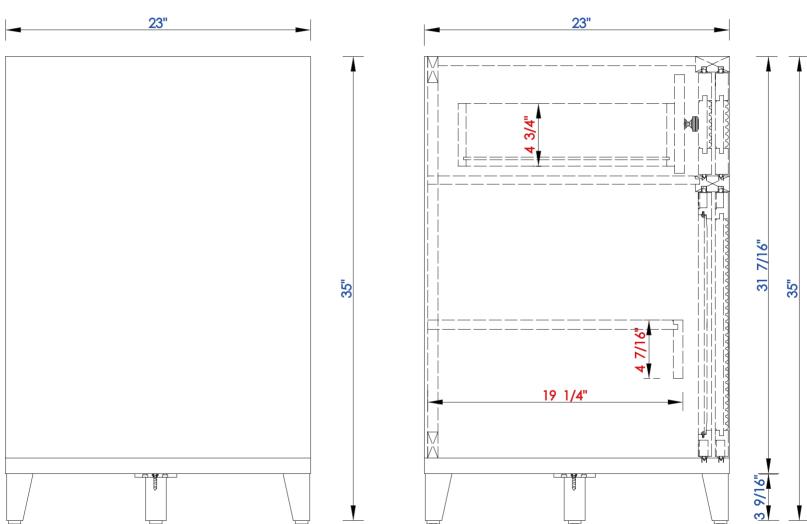

## **Brisbane 72" Double Vanity**

Diagrams with Dimensions page 01 of 03

NOTE ONE: Countertops are not shown in these diagrams. (Cabinet Only)

NOTE TWO: This vanity does not have a Backsplash.

Diagrams with Dimensions page 02 of 03