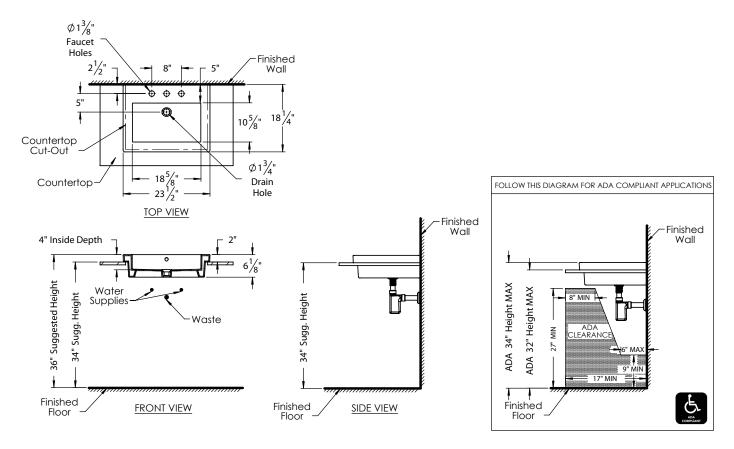

## PRODUCT DESCRIPTION

| <ul> <li>1419 Series 23.5" Rectangular Vitreous China Semi-Recessed Lavatory with Overflow</li> <li>Classically Redefined™ Collection</li> <li>8" Spread Faucet Deck</li> <li>Includes Overflow</li> <li>ADA Compliant</li> <li>PRODUCT MEASUREMENTS</li> </ul> |                              |
|-----------------------------------------------------------------------------------------------------------------------------------------------------------------------------------------------------------------------------------------------------------------|------------------------------|
| <ul> <li>Width: 23.5"</li> <li>Depth: 18.25"</li> <li>Above Counter Height: 2"</li> <li>Overall Height: 6.13"</li> <li>Inside Bowl Depth: 4"</li> </ul> <b>RECOMMENDED ACCESSORIES</b>                                                                          |                              |
| DECOLAV <sup>®</sup> 9297 Push Button Closing Umbrella Drain with Overflow                                                                                                                                                                                      | SEMI-RECESSED 8" FAUCET DECK |
| <ul> <li>DECOLAV® 9295 Grid Drain with Overflow</li> <li>DECOLAV® 9100/9102 Decorative Bottle Trap</li> </ul>                                                                                                                                                   |                              |
| ROUGHING-IN DIMENSIONS                                                                                                                                                                                                                                          |                              |

Please Note: All drawings contain the necessary measurements which are subject to standard industry tolerances. They are stated in inches and are non-binding. Exact measurements, in particular for customized installation scenarios, can only be taken from the finished product.