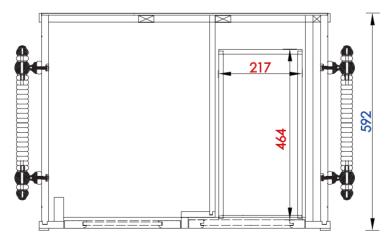

## VANITIES

NOTE ONE: Countertops are not shown in these diagrams. (Cabinet Only)

NOTE TWO: Internal Shelves(Shown) are designed to align with sinks in James Martin's Optional Countertops. Customer's own countertops and sink may align differently, and modification may be required. Please consult our website for Countertop Diagrams: www.jamesmartinvanities.com

**Copper Cove Encore 30" Single Vanity** 

Diagrams with Dimensions page 02 of 03 Item Number:

301-V30-BMN 301-V30-SL JAMES MARTIN