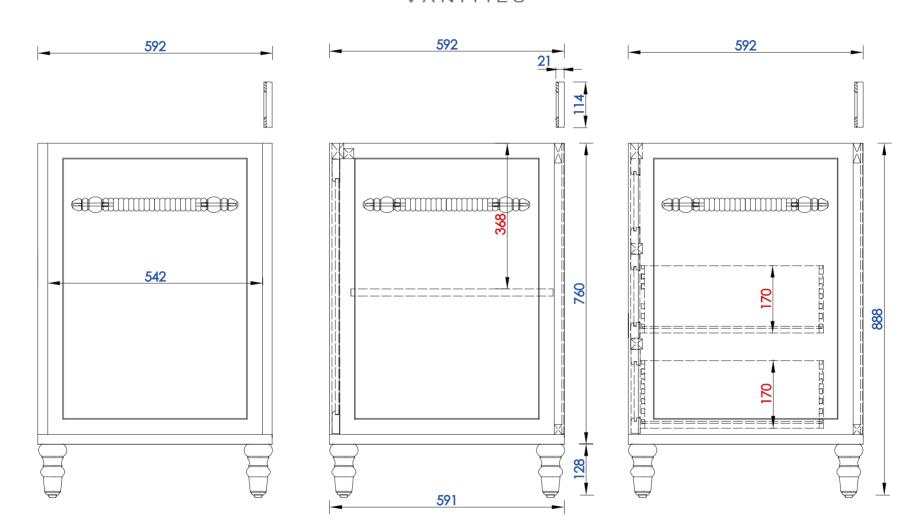

## **Copper Cove Encore 30" Single Vanity**

Diagrams with Dimensions page 03 of 03

NOTE ONE: Countertops are not shown in these diagrams. (Cabinet Only)

NOTE TWO: Wood Backsplash (Shown) is designed for the molding detail to align with sinks in James Martin's Optional Countertops.

Customer's own countertops and sinks may align differently, and modification may be required.

Diagrams with Dimensions page 01 of 03

301-V30-BNM 301-V30-SL

NOTE ONE: Countertops are not shown in these diagrams. (Cabinet Only)

NOTE TWO: Wood Backsplash (Shown) is designed for the molding detail to align with sinks in James Martin's Optional Countertops.

Customer's own countertops and sinks may align differently, and modification may be required.