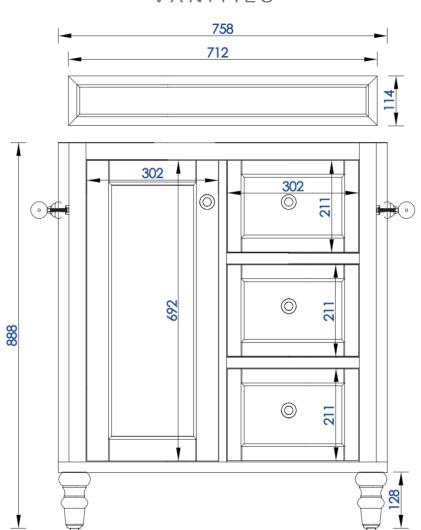

Item Number:

301-V30-BNM 301-V30-SL JAMES MARTIN

Copper Cove Encore 30" Single Vanity

Diagrams with Dimensions page 01 of 03

VANITIES

NOTE ONE: Countertops are not shown in these diagrams. (Cabinet Only)

NOTE TWO: Wood Backsplash (Shown) is designed for the molding detail to align with sinks in James Martin's Optional Countertops.

Customer's own countertops and sinks may align differently, and modification may be required.

Item Number:

301-V30-BMN 301-V30-SL

JAMES MARTIN