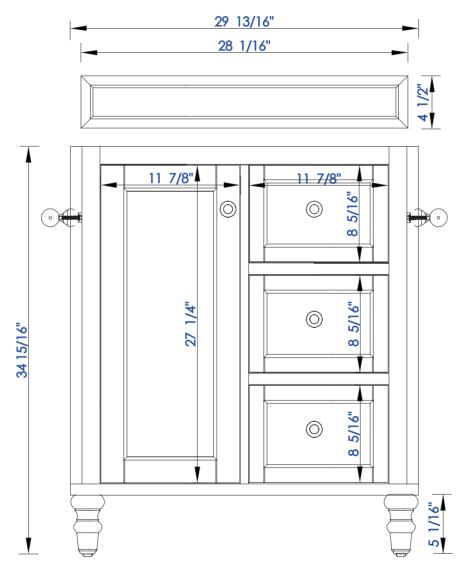

Item Number:

301-V30-BNM 301-V30-SL JAMES MARTIN

Copper Cove Encore 30" Single Vanity

Diagrams with Dimensions page 01 of 03

VANITIES

NOTE ONE: Countertops are not shown in these diagrams. (Cabinet Only)

NOTE TWO: Wood Backsplash (Shown) is designed for the molding detail to align with sinks in James Martin's Optional Countertops.

Customer's own countertops and sinks may align differently, and modification may be required.

Item Number:

301-V30-BMN 301-V30-SL

JAMES MARTIN