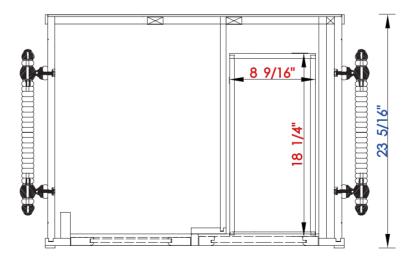

## VANITIES

NOTE ONE: Countertops are not shown in these diagrams. (Cabinet Only)

NOTE TWO: Internal Shelves(Shown) are designed to align with sinks in James Martin's Optional Countertops. Customer's own countertops and sink may align differently, and modification may be required. Please consult our website for Countertop Diagrams: www.jamesmartinvanities.com

**Copper Cove Encore 30" Single Vanity** 

Diagrams with Dimensions page 02 of 03 Item Number:

301-V30-BMN 301-V30-SL JAMES MARTIN