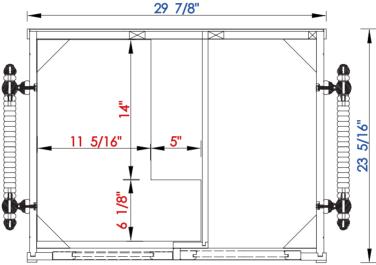

## VANITIES

NOTE ONE: Countertops are not shown in these diagrams. (Cabinet Only)

NOTE TWO: Internal Shelves(Shown) are designed to align with sinks in James Martin's Optional Countertops. Customer's own countertops and sink may align differently, and modification may be required. Please consult our website for Countertop Diagrams: www.jamesmartinvanities.com

**Copper Cove Encore 30" Single Vanity** 

Diagrams with Dimensions page 02 of 03 Item Number:

301-V30-BMN 301-V30-SL JAMES MARTIN