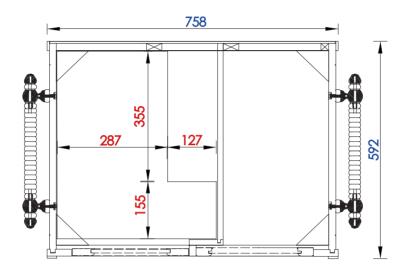

## VANITIES

NOTE ONE: Countertops are not shown in these diagrams. (Cabinet Only)

NOTE TWO: Internal Shelves(Shown) are designed to align with sinks in James Martin's Optional Countertops. Customer's own countertops and sink may align differently, and modification may be required. Please consult our website for Countertop Diagrams: www.jamesmartinvanities.com

**Copper Cove Encore 30" Single Vanity** 

Diagrams with Dimensions page 02 of 03 Item Number:

301-V30-BMN 301-V30-SL JAMES MARTIN