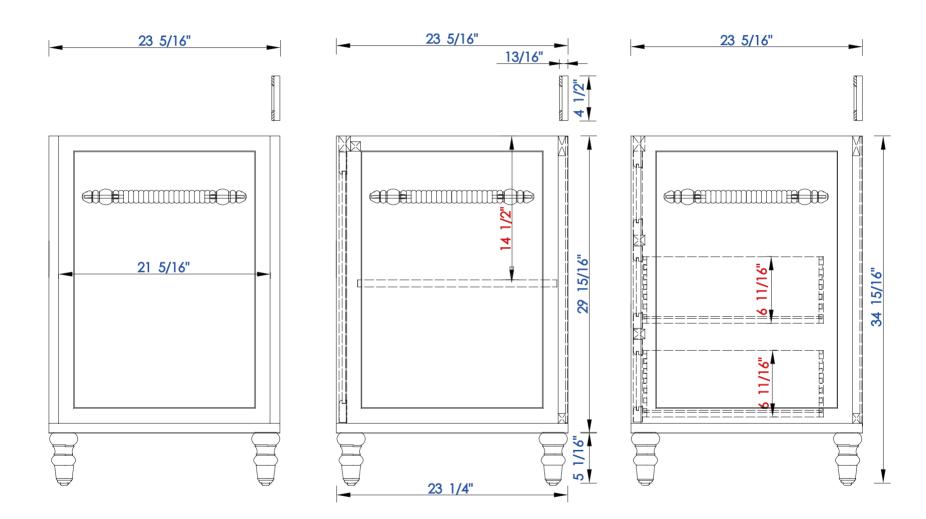

## **Copper Cove Encore 30" Single Vanity**

Diagrams with Dimensions page 03 of 03

NOTE ONE: Countertops are not shown in these diagrams. (Cabinet Only)

NOTE TWO: Wood Backsplash (Shown) is designed for the molding detail to align with sinks in James Martin's Optional Countertops.

Customer's own countertops and sinks may align differently, and modification may be required.

Diagrams with Dimensions page 01 of 03

301-V30-BNM 301-V30-SL

NOTE ONE: Countertops are not shown in these diagrams. (Cabinet Only)

NOTE TWO: Wood Backsplash (Shown) is designed for the molding detail to align with sinks in James Martin's Optional Countertops.

Customer's own countertops and sinks may align differently, and modification may be required.