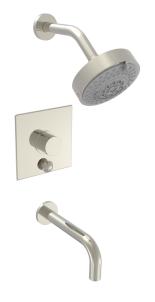

# Pressure Balance Tub and Shower Set

230S-27

### **PRODUCT FEATURES**

- Style: Contemporary
- Collection: Basic II
- Temperature Controlled By Pressure Balance
- Smooth Handle