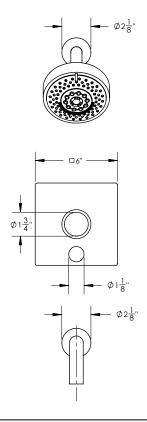

### **TECHNICAL DETAILS**

ADA Compliance: No Access Hole Diameter: 5" Handle Turn Angle: 115° Spout Reach: 7 1/2"

Type of Connection: Female 1/2" NPT Connection

Installation Type: Wall Mounted

Primary Material: Brass