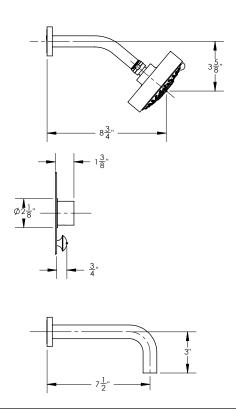

### **TECHNICAL DETAILS**

ADA Compliance: No Access Hole Diameter: 5" Handle Turn Angle: 115° Spout Reach: 7 1/2"

Type of Connection: Female 1/2" NPT Connection

Installation Type: Wall Mounted

Primary Material: Brass