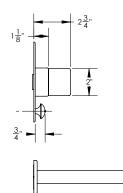

## **TECHNICAL DETAILS**

ADA Compliance: No Access Hole Diameter: 5" Handle Turn Angle: 115° Spout Reach: 8 3/4"

Type of Connection: Female 1/2" NPT Connection

Installation Type: Wall Mounted

Primary Material: Brass

Valve Material: Ceramic

Shower Flow Restriction: 1.8 GPM Spout Flow Restriction: Full Flow Water Pressure Maximum: 85 PSI Water Pressure Minimum: 20 PSI Water Pressure Recommended: 60 PSI