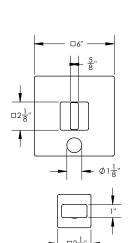

## **TECHNICAL DETAILS**

ADA Compliance: No Access Hole Diameter: 5" Handle Turn Angle: 115° Spout Reach: 8 3/4"

Type of Connection: Female 1/2" NPT Connection

Installation Type: Wall Mounted

Primary Material: Brass

Valve Material: Ceramic

Shower Flow Restriction: 1.8 GPM Spout Flow Restriction: Full Flow Water Pressure Maximum: 85 PSI Water Pressure Minimum: 20 PSI Water Pressure Recommended: 60 PSI