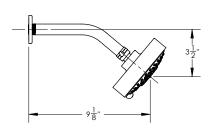

## **TECHNICAL DETAILS**

ADA Compliance: No Access Hole Diameter: 5" Handle Turn Angle: 115° Spout Reach: 8 3/4"

Type of Connection: Female 1/2" NPT Connection

Installation Type: Wall Mounted

Primary Material: Brass