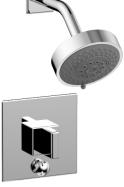

Defining Luxury Since 1959

Pressure Balance Tub and Shower Set

## **PRODUCT FEATURES**

- Style: Contemporary
- Collection: Mix
- Temperature Controlled By Pressure Balance
- Blade Handle