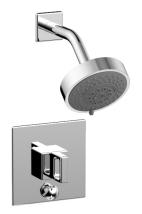

Defining Luxury Since 1959

Pressure Balance Tub and Shower Set

290-28

## **PRODUCT FEATURES**

- Style: Contemporary
- Collection: Mix
- Temperature Controlled By Pressure Balance
- Ring Handle