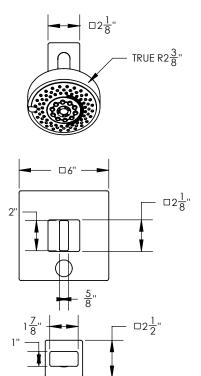

## **TECHNICAL DETAILS**

ADA Compliance: No Access Hole Diameter: 5" Handle Turn Angle: 115° Spout Reach: 8 3/4"

Type of Connection: Female 1/2" NPT Connection

Installation Type: Wall Mounted

Primary Material: Brass