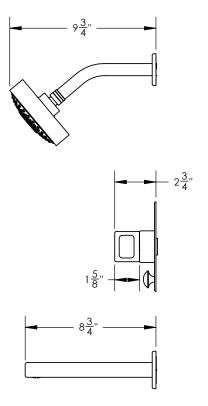

## **TECHNICAL DETAILS**

ADA Compliance: No Access Hole Diameter: 5" Handle Turn Angle: 115° Spout Reach: 8 3/4"

Type of Connection: Female 1/2" NPT Connection

Installation Type: Wall Mounted

Primary Material: Brass