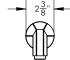

## **TECHNICAL DETAILS**

ADA Compliance: Yes Access Hole Diameter: 5" Handle Turn Angle: 115° Spout Reach: 8-1/4"

Type of Connection: Female 1/2" NPT Connection

Installation Type: Wall Mounted

Primary Material: Brass