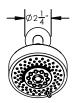

## **TECHNICAL DETAILS**

ADA Compliance: Yes Access Hole Diameter: 5" Handle Turn Angle: 115° Spout Reach: 8-1/4"

Type of Connection: Female 1/2" NPT Connection

Installation Type: Wall Mounted

Primary Material: Brass