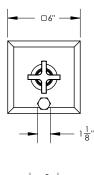

## **TECHNICAL DETAILS**

ADA Compliance: Yes Access Hole Diameter: 5" Handle Turn Angle: 115° Spout Reach: 8-1/4"

Type of Connection: Female 1/2" NPT Connection

Installation Type: Wall Mounted

Primary Material: Brass