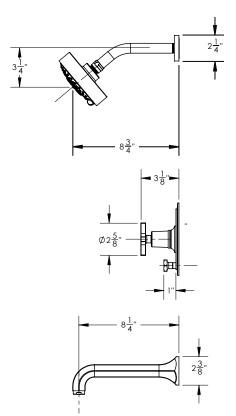

## **TECHNICAL DETAILS**

ADA Compliance: Yes Access Hole Diameter: 5" Handle Turn Angle: 115° Spout Reach: 8-1/4"

Type of Connection: Female 1/2" NPT Connection

Installation Type: Wall Mounted

Primary Material: Brass

Valve Material: Ceramic

Shower Flow Restriction: 1.8 GPM Spout Flow Restriction: Full Flow Water Pressure Maximum: 85 PSI Water Pressure Minimum: 20 PSI Water Pressure Recommended: 60 PSI