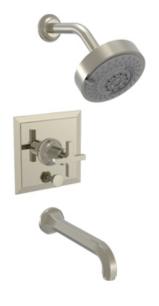

Defining Luxury Since 1959

Pressure Balance Tub and Shower Set

501-26

## **PRODUCT FEATURES**

- Style: Traditional
- Collection: Hex Modern
- Temperature Controlled By Pressure Balance
- Cross Handle