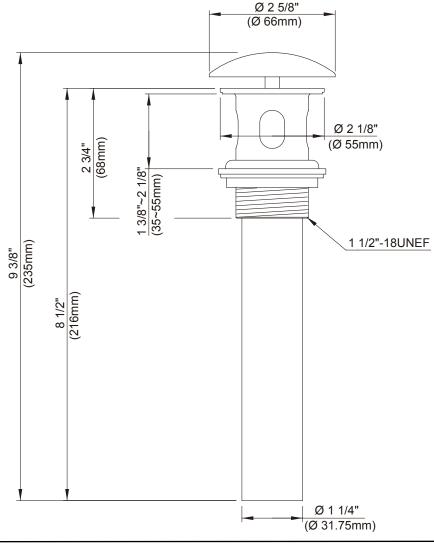

#### Model

D495008

#### Description

- · Decorative cover conceals drain opening
- · For use with lavatory bowls with overflow
- 2 1/4" maximum sink thickness allowed
- Chrome tailpiece with 1 1/4" diameter