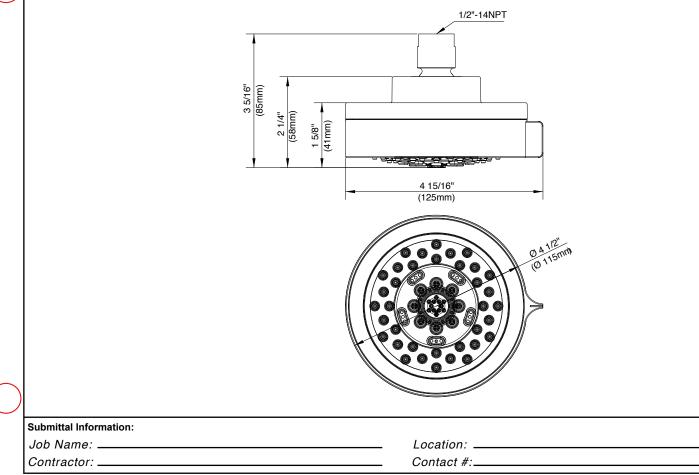

### 4 <sup>1</sup>⁄<sub>2</sub>" PARMA™ FIVE-FUNCTION SHOWERHEAD

#### Description

- 5 functions: wide, centerjet, aeration, massage and wide + centerjet
- Dual Valve™ Technology and Air Injection™ Technology
- Brass ball joint with polymer shell
- Easy-Glide<sup>™</sup> selector ring
- · Optimizes water intensity even at low pressures
- With 71 easy clean jets
- 1.5gpm (5.7 L/min) manximum flow rate @80psi