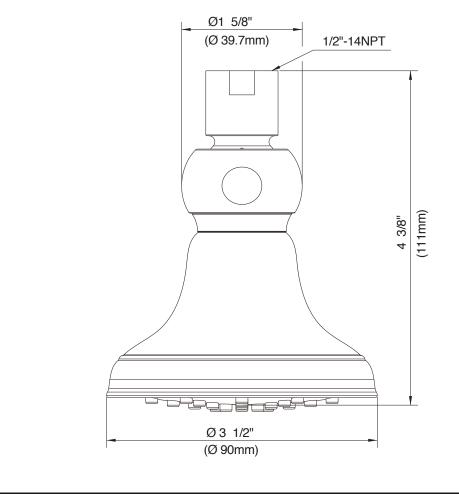

#### D460053

#### Description

- Pressure Manifold<sup>™</sup> & Air Injection<sup>™</sup> Technology
- Brass ball joint with polymer shell
- · Optimizes water intensity even at low pressures
- With 40 easy clean jets
- 2.0gpm (7.6 L/min) maximum flow rate @80psi