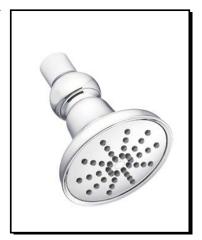

# MONO ROUND<sup>®</sup> 3 ½" SHOWERHEAD

#### Description

- Pressure Manifold<sup>™</sup> & Air Injection<sup>™</sup> Technology
- Brass ball joint with polymer shell
- · Optimizes water intensity even at low pressures
- With 40 easy clean jets
- 2.0gpm (7.6 L/min) maximum flow rate @80psi