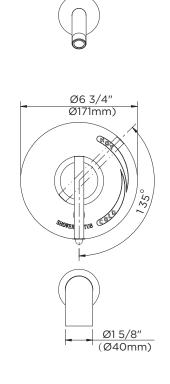

## Description

- 6" brass showerarm
- Diverter on valve, only for tub & shower trim
- For D510558LST, use with valve D1120series (w/ stops) or D1150series (w/o stops) or D1125series (w/ stops) or D1155series (w/o stops)
- For D510058LST, use with valve: D1130series