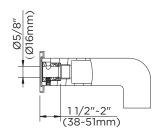

#### Warranty

Danze products are covered by a manufacturer's lifetime limited warranty for manufacturing defects.

A. Slip-fit installation

B. Thread installation

| Submittal | Information: |
|-----------|--------------|
|           |              |