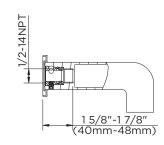

## Description

- 6" brass showerarm
- Diverter on valve, only for tub & shower trim
- For D510558LST, use with valve D1120series (w/ stops) or D1150series (w/o stops) or D1125series (w/ stops) or D1155series (w/o stops)
- For D510058LST, use with valve: D1130series