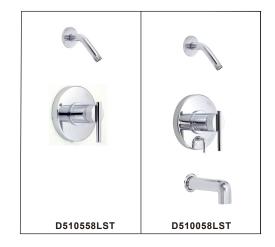

## PARMA™ TRIM ONLY SINGLE HANDLE TUB & SHOWER FAUCET, LESS SHOWERHEAD

### Model

D510058LST (Tub and Shower Trim, Less Showerhead)
D510558LST (Shower Only Trim, Less Showerhead)

## Description

- 6" brass showerarm
- Diverter on valve, only for tub & shower trim
- For D510558LST, use with valve D1120series (w/ stops) or D1150series (w/o stops) or D1125series (w/ stops) or D1155series (w/o stops)
- For D510058LST, use with valve: D1130series