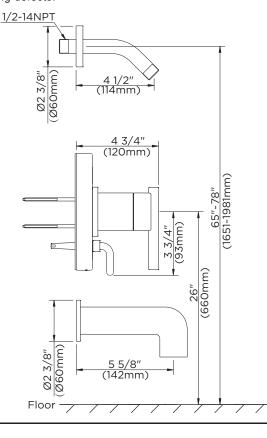

## Description

- 6" brass showerarm
- Diverter on valve, only for tub & shower trim
- For D510558LST, use with valve D1120series (w/ stops) or D1150series (w/o stops) or D1125series (w/ stops) or D1155series (w/o stops)
- For D510058LST, use with valve: D1130series

#### Warranty

Danze products are covered by a manufacturer's lifetime limited warranty for manufacturing defects.

A. Slip-fit installation

B. Thread installation

| Submittal | Information: |
|-----------|--------------|
|           |              |